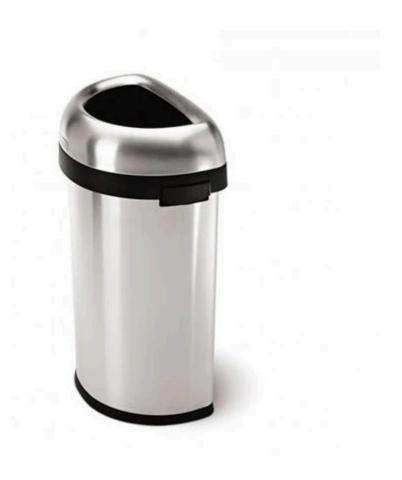

# SIMPLEHUMAN SEMI OPEN ROUND BIN

# **60L**

Stainless Steel

Side Handles and Non-Skid Base

#### **FEATURES**

- Perfect for home kitchens, office environments, and even public washrooms, it is made from hygienic stainless steel and suitable for use with or without a plastic bin liner.
- Modern and contemporary in design, this Semi Open Round Litter Bin will complement all interiors. It features side handles for easy manoeuvring, an easy access lift-off lid, a black non-skid base to prevent slipping on wooden floor surfaces, and a generous capacity of 60 litres.

#### **SPECIFICATIONS**

- Stainless Steel.
- Side Handles and Non-Skid Base.
- 10 Year Manufacturers' Guarantee.
- Designed to sit neatly against flush surfaces.