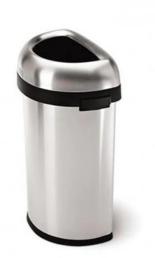

# SIMPLEHUMAN SEMI OPEN ROUND BIN

# **60L**

Stainless Steel

Side Handles and Non-Skid Base

#### **FEATURES**

- Perfect for home kitchens, office environments, and even public washrooms, it is made from hygienic stainless steel and suitable for use with or without a plastic bin liner.
- Modern and contemporary in design, this Semi Open Round Litter Bin will complement all interiors. It features side handles for easy manoeuvring, an easy access lift-off lid, a black non-skid base to prevent slipping on wooden floor surfaces, and a generous capacity of 60 litres.

#### **SPECIFICATIONS**

- Stainless Steel.
- Side Handles and Non-Skid Base.
- 10 Year Manufacturers' Guarantee.
- Designed to sit neatly against flush surfaces.