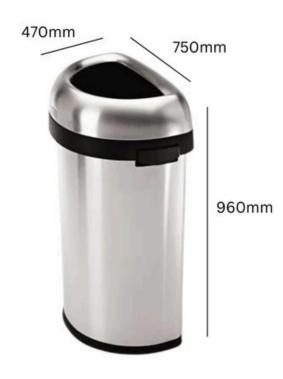

# SIMPLEHUMAN SEMI OPEN ROUND BIN

# **60L**



Stainless Steel

Side Handles and Non-Skid Base



### **TECHNICAL SPECIFICATIONS**





## SIMPLEHUMAN SEMI OPEN ROUND BIN

# **60L**

#### **FEATURES**

- Perfect for home kitchens, office environments, and even public washrooms, it is made from hygienic stainless steel and suitable for use with or without a plastic bin liner.
- Modern and contemporary in design, this Semi Open Round Litter Bin will complement all interiors. It features side handles for easy manoeuvring, an easy access lift-off lid, a black non-skid base to prevent slipping on wooden floor surfaces, and a generous capacity of 60 litres.

#### **SPECIFICATIONS**

- Stainless Steel.
- Side Handles and Non-Skid Base.
- 10 Year Manufacturers' Guarantee.
- Designed to sit neatly against flush surfaces.