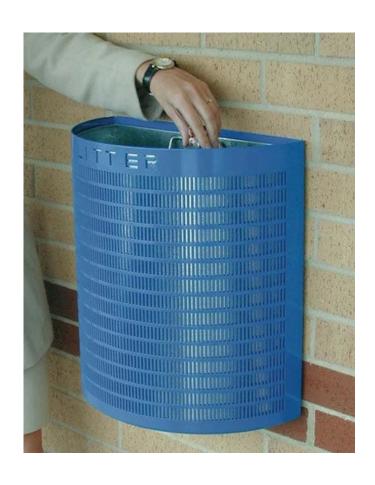

### **28L** Capacity

Powder coated steel construction

Mountable on any flush wall surface

#### **FEATURES**

- Manufactured from tough powder coated steel for improved weather resistance, these Semi-Circle Wall Mounted Litter Bins are suitable for use both indoors and out.
- Equipped with galvanised steel liners to facilitate emptying and cleaning.
- Each bin is imprinted with the word 'LITTER' to encourage correct use, and they can be purchased with or without an optional lid.

#### **SPECIFICATIONS**

- Powder coated steel construction.
- 18 colour choices available.
- Optional Lid.
- Mountable on any flush wall surface.