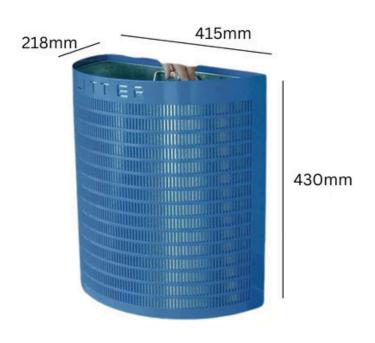

## SEMI-CIRCULAR OPEN TOP LITTER BIN

# **28L**

### **28L** Capacity

Powder coated steel construction

Mountable on any flush wall surface



### **TECHNICAL SPECIFICATIONS**





## SEMI-CIRCULAR OPEN TOP LITTER BIN

# **28L**

#### **FEATURES**

- Manufactured from tough powder coated steel for improved weather resistance, these Semi-Circle Wall Mounted Litter Bins are suitable for use both indoors and out.
- Equipped with galvanised steel liners to facilitate emptying and cleaning.
- Each bin is imprinted with the word 'LITTER' to encourage correct use, and they can be purchased with or without an optional lid.

#### **SPECIFICATIONS**

- Powder coated steel construction.
- 18 colour choices available.
- Optional Lid.
- Mountable on any flush wall surface.