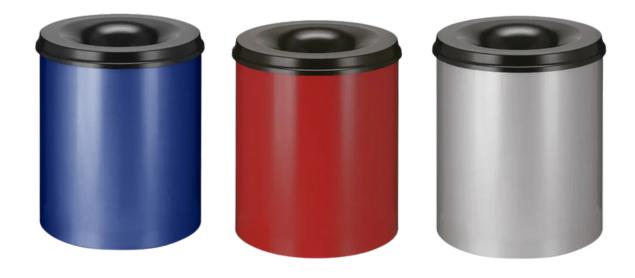

#### **FEATURES**

- Manufactured from fire-resistant powder coated steel, it features a lift off lid with a large aperture, and a self-extinguishing interior that shuts off oxygen in the event of a fire.
- Available in 5 stylish colours to complement all interiors, this Self-Extinguishing Waste Paper Bin is ideally suited to offices and workstations in at risk areas such as industrial facilities and production plants.

#### **SPECIFICATIONS**

- Made from Powder Coated Steel.
- Self-Extinguishing.
- Available in 5 Colours.
- TUV/GS Tested & Certified.
- Can be Wall Mounted.