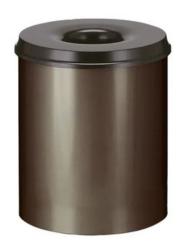

## SELF EXTINGUISHING WASTE PAPER BIN

# **80L**

Made from Powder Coated Steel

TUV/GS Tested & Certified

#### **FEATURES**

- Manufactured from fire-resistant powder coated steel, it features a lift off lid with a large aperture, and a self-extinguishing interior that shuts off oxygen in the event of a fire.
- Available in 5 stylish colours to complement all interiors, this Self-Extinguishing Waste Paper Bin is ideally suited to offices and workstations in at risk areas such as industrial facilities and production plants.

#### **SPECIFICATIONS**

- Made from Powder Coated Steel.
- Self-Extinguishing.
- Available in 5 Colours.
- TUV/GS Tested & Certified.
- Can be Wall Mounted.