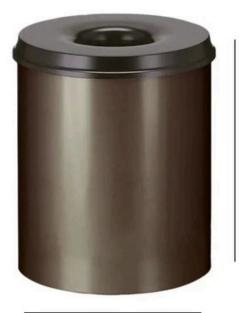

### **TECHNICAL SPECIFICATIONS**

465mm

540mm

#### SELF EXTINGUISHING WASTE PAPER BIN

## 80L