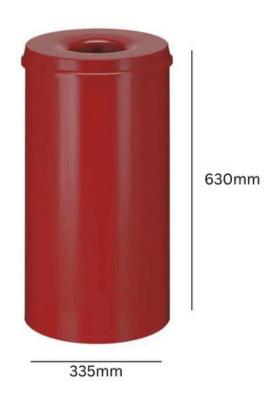

## SELF EXTINGUISHING WASTE PAPER BIN

#### **FEATURES**

- Manufactured from fire-resistant powder coated steel, it features a lift off lid with a large aperture, and a self-extinguishing interior that shuts off oxygen in the event of a fire.
- Available in 5 stylish colours to complement all interiors, this Self-Extinguishing Waste Paper Bin is ideally suited to offices and workstations in at risk areas such as industrial facilities and production plants.

#### **SPECIFICATIONS**

- Made from Powder Coated Steel.
- Self-Extinguishing.
- Available in 5 Colours.
- TUV/GS Tested & Certified.
- Can be Wall Mounted.