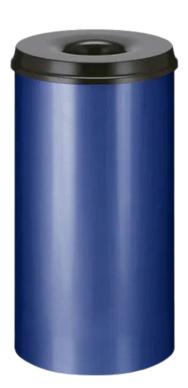

## SELF EXTINGUISHING WASTE PAPER BIN

# **50L**

TUV/GS Tested & Certified

#### **FEATURES**

- Manufactured from fire-resistant powder coated steel, it features a lift off lid with a large aperture, and a self-extinguishing interior that shuts off oxygen in the event of a fire.
- Available in 5 stylish colours to complement all interiors, this Self-Extinguishing Waste Paper Bin is ideally suited to offices and workstations in at risk areas such as industrial facilities and production plants.

#### **SPECIFICATIONS**

- Made from Powder Coated Steel.
- Self-Extinguishing.
- Available in 5 Colours.
- TUV/GS Tested & Certified.
- Can be Wall Mounted.