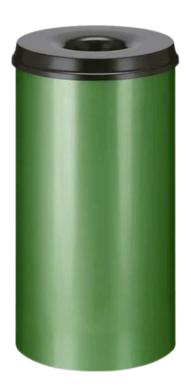

## SELF EXTINGUISHING WASTE PAPER BIN

# **50L**

TUV/GS Tested & Certified

#### **FEATURES**

- Manufactured from fire-resistant powder coated steel, it features a lift off lid with a large aperture, and a self-extinguishing interior that shuts off oxygen in the event of a fire.
- Available in 5 stylish colours to complement all interiors, this Self-Extinguishing Waste Paper Bin is ideally suited to offices and workstations in at risk areas such as industrial facilities and production plants.

#### **SPECIFICATIONS**

- Made from Powder Coated Steel.
- Self-Extinguishing.
- Available in 5 Colours.
- TUV/GS Tested & Certified.
- Can be Wall Mounted.