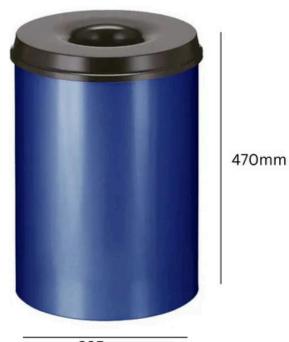

## SELF EXTINGUISHING WASTE PAPER BIN

# **30L**

#### **30L** Capacity

Capacit

Made from Powder Coated Steel

TUV/GS Tested & Certified



### **TECHNICAL SPECIFICATIONS**



335mm



## SELF EXTINGUISHING WASTE PAPER BIN

## **30L**

#### **FEATURES**

- Designed for daily use in professional working environments, this Self-Extinguishing Waste Paper Bin has been specifically designed to shut off oxygen in the event of a fire.
- Manufactured from fire-resistant powder coated steel, this Self-Extinguishing Waste Paper Bin features a lift off lid, a large aperture, and an easy clean surface that can be wiped down with regular detergents to keep germs and bacteria at bay.
- This fire resistant bin can be wall mounted with the optional purchase of a wall bracket.

#### **SPECIFICATIONS**

- Durable plastic construction.
- Slim design for space-restricted areas.
- Removable lid available in 6 colours.
- Domed lid available.
- Bag retention system.
- Includes the r