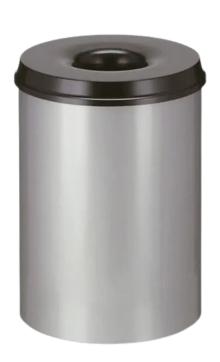

## SELF EXTINGUISHING WASTE PAPER BIN

## **30L**

#### **FEATURES**

- Designed for daily use in professional working environments, this Self-Extinguishing Waste Paper Bin has been specifically designed to shut off oxygen in the event of a fire.
- Manufactured from fire-resistant powder coated steel, this Self-Extinguishing Waste Paper Bin features a lift off lid, a large aperture, and an easy clean surface that can be wiped down with regular detergents to keep germs and bacteria at bay.
- This fire resistant bin can be wall mounted with the optional purchase of a wall bracket.