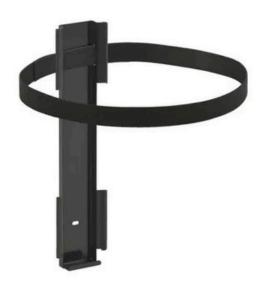

#### **FEATURES**

- Designed for daily use in professional working environments, this Self-Extinguishing Waste Paper Bin has been specifically designed to shut off oxygen in the event of a fire.
- Manufactured from fire-resistant powder coated steel, this Self-Extinguishing Waste Paper Bin features a lift off lid, a large aperture, and an easy clean surface that can be wiped down with regular detergents to keep germs and bacteria at bay.
- This fire resistant bin can be wall mounted with the optional purchase of a wall bracket.