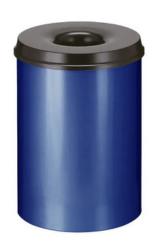

## SELF EXTINGUISHING WASTE PAPER BIN

# **30L**

#### **30L** Capacity

Capacit

Made from Powder Coated Steel

TUV/GS Tested & Certified

#### **FEATURES**

- Designed for daily use in professional working environments, this Self-Extinguishing Waste Paper Bin has been specifically designed to shut off oxygen in the event of a fire.
- Manufactured from fire-resistant powder coated steel, this Self-Extinguishing Waste Paper Bin features a lift off lid, a large aperture, and an easy clean surface that can be wiped down with regular detergents to keep germs and bacteria at bay.
- This fire resistant bin can be wall mounted with the optional purchase of a wall bracket.