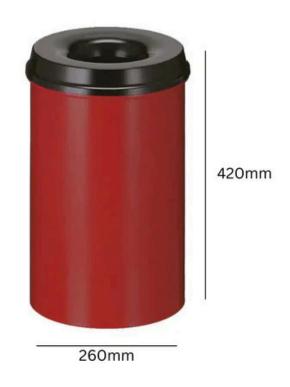

## SELF EXTINGUISHING WASTE PAPER BIN

# **20L**





### **TECHNICAL SPECIFICATIONS**





## SELF EXTINGUISHING WASTE PAPER BIN

## **20L**

#### **FEATURES**

- Manufactured from fire-resistant powder coated steel, it features a lift off lid with a large aperture, and a self-extinguishing interior that shuts off oxygen in the event of a fire.
- Available in 5 stylish colours to complement all interiors, this Self-Extinguishing Waste Paper Bin is ideally suited to offices and workstations in at risk areas such as industrial facilities and production plants.

#### **SPECIFICATIONS**

- Made from Powder Coated Steel.
- Self-Extinguishing.
- Available in 5 Colours.
- TUV/GS Tested & Certified.