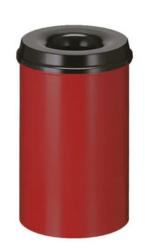

## SELF EXTINGUISHING WASTE PAPER BIN

# **20L**





### **TECHNICAL SPECIFICATIONS**





## SELF EXTINGUISHING WASTE PAPER BIN

## **20L**

#### **FEATURES**

- Manufactured from fire-resistant powder coated steel, it features a lift off lid with a large aperture, and a self-extinguishing interior that shuts off oxygen in the event of a fire.
- Available in 5 stylish colours to complement all interiors, this Self-Extinguishing Waste Paper Bin is ideally suited to offices and workstations in at risk areas such as industrial facilities and production plants.

#### **SPECIFICATIONS**

- Made from Powder Coated Steel.
- Self-Extinguishing.
- Available in 5 Colours.
- TUV/GS Tested & Certified.