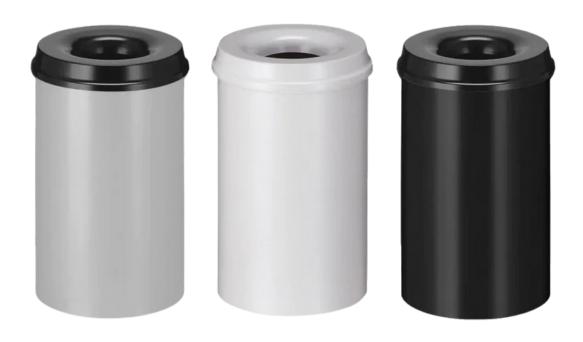

#### **FEATURES**

- Manufactured from fire-resistant powder coated steel, it features a lift off lid with a large aperture, and a self-extinguishing interior that shuts off oxygen in the event of a fire.
- Available in 5 stylish colours to complement all interiors, this Self-Extinguishing Waste Paper Bin is ideally suited to offices and workstations in at risk areas such as industrial facilities and production plants.