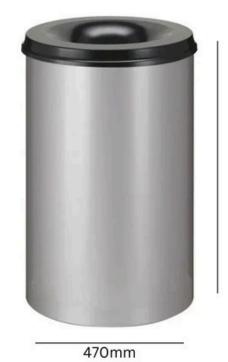

### SELF EXTINGUISHING WASTE PAPER BIN

# 110L

## 110L

Capacity

Made from Powder Coated Steel

TUV/GS Tested & Certified



### **TECHNICAL SPECIFICATIONS**



720mm



### SELF EXTINGUISHING WASTE PAPER BIN

# 110L

#### **FEATURES**

- Manufactured from fire-resistant powder coated steel, it features a lift off lid with a large aperture, and a self-extinguishing interior that shuts off oxygen in the event of a fire.
- Available in 5 stylish colours to complement all interiors, this Self-Extinguishing Waste Paper Bin is ideally suited to offices and workstations in at risk areas such as industrial facilities and production plants.

#### **SPECIFICATIONS**

- Made from Powder Coated Steel.
- Self-Extinguishing.
- Available in 5 Colours.
- TUV/GS Tested & Certified.
- Can be Wall Mounted.