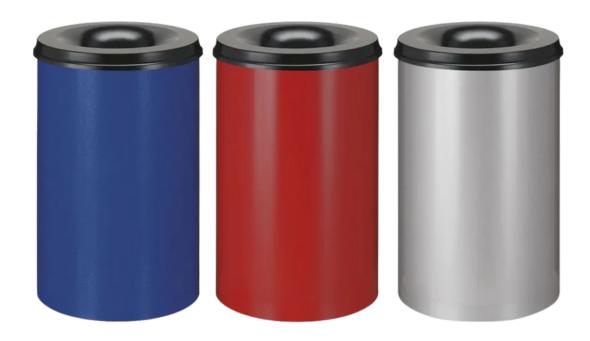

#### **FEATURES**

- Manufactured from fire-resistant powder coated steel, it features a lift off lid with a large aperture, and a self-extinguishing interior that shuts off oxygen in the event of a fire.
- Available in 5 stylish colours to complement all interiors, this Self-Extinguishing Waste Paper Bin is ideally suited to offices and workstations in at risk areas such as industrial facilities and production plants.

#### **SPECIFICATIONS**

- Made from Powder Coated Steel.
- Self-Extinguishing.
- Available in 5 Colours.
- TUV/GS Tested & Certified.
- Can be Wall Mounted.