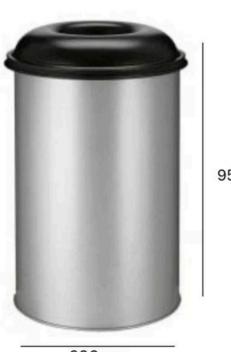

SELF EXTINGUISHING LITTER BIN

**200L** 

INTERNAL BINS

**200L** Capacity

Suitable for Indoor & Outdoor Covered Areas

Self-Extinguishing

**TECHNICAL SPECIFICATIONS** 

950mm

600mm

## self extinguishing litter bin **200L**