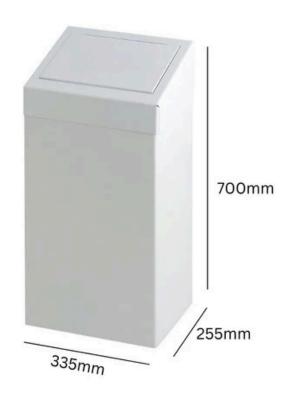

## SANITARY PUSH LID BIN

# **50L**

## **50L** Capacity

Made from Powder Coated Steel

Can be Wall Mounted



### **TECHNICAL SPECIFICATIONS**





### SANITARY PUSH LID BIN

# **50L**

#### **FEATURES**

- Made from powder-coated stainless steel, it is both fire retardant and highly resilient against rust and corrosion.
- Designed for daily use in busy public facilities, this
   Sanitary Push Lid Bin features a lift-off lid with push
   aperture for quick and easy disposal, and it has a
   generous capacity of 50 litres.
- Lightweight and compact in design, this hygienic rubbish receptacle can be left as a free standing unit or wall mounted to create a semi-permanent structure.

#### **SPECIFICATIONS**

- Sanitary Waste Bin.
- Total Capacity 50 Litres.
- Made from Powder Coated Steel.
- Lift Off Lid.
- Hygienic Disposal.
- Can be Wall Mounted.