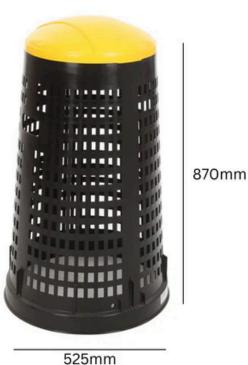

RUFF PERFORATED LITTER BIN

110L Capacity

Weather-resistant polypropylene

**Optional Foot Pedal** 

## FEATURES

• Manufactured from tough, weather-resistant polypropylene, the Ruff Perforated Litter Bin has a large capacity of 110 litres, making it the perfect choice for busy outdoor areas such as parks, football stadiums, shopping centres, and leisure facilities.

## **Specifications**

- Outdoor Litter Bin.
- Lift-Off Lid Available in 4 Colours.
- Perforated Shell.
- Optional Foot Pedal Available Separately.