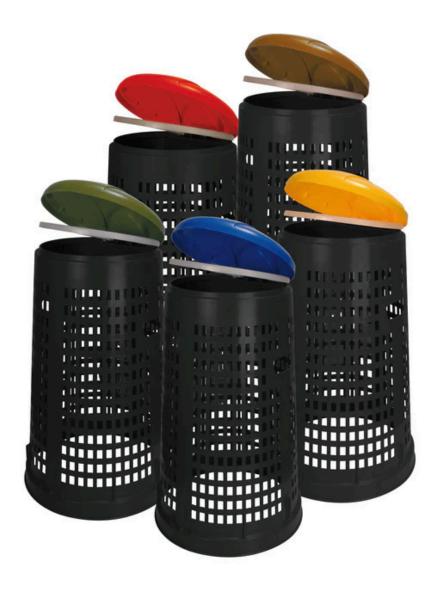

## **Specifications**

- Outdoor Litter Bin.
- Lift-Off Lid Available in 4 Colours.
- Perforated Shell.
- Optional Foot Pedal Available Separately.