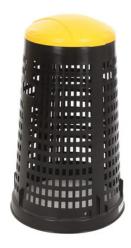

RUFF PERFORATED LITTER BIN

110L Capacity

Weather-resistant polypropylene

**Optional Foot Pedal** 

## FEATURES

• Manufactured from tough, weather-resistant polypropylene, the Ruff Perforated Litter Bin has a large capacity of 110 litres, making it the perfect choice for busy outdoor areas such as parks, football stadiums, shopping centres, and leisure facilities.

## **Specifications**

- Outdoor Litter Bin.
- Lift-Off Lid Available in 4 Colours.
- Perforated Shell.
- Optional Foot Pedal Available Separately.