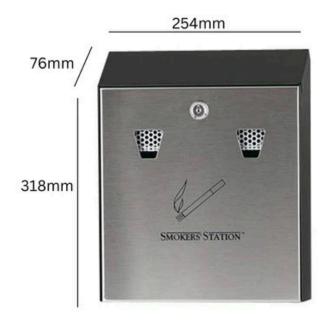

### **TECHNICAL SPECIFICATIONS**

#### **SPECIFICATIONS**

- Made from Powder Coated Steel or Stainless Steel.
- Space Saving Design.
- Galvanised Steel Liner.
- 2 Finishes to Choose From.
- Wall Fixings Not Included.