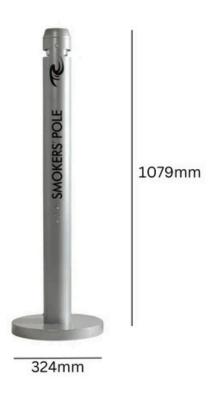

### **SPECIFICATIONS**

- Weather and Fire Resistant.
- Made from Powder Coated Aluminium.
- Space Saving Design.
- Weighted Foot Base.