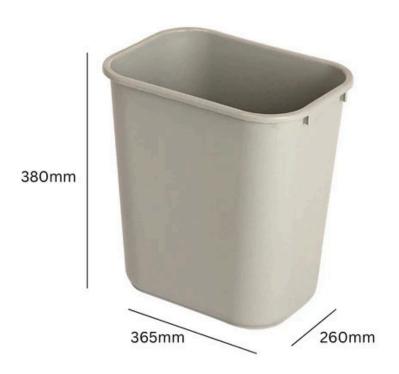

#### 26.6L

Capacity

Made from Hard-Wearing Polyethylene

Optional Lid and Saddle Bins

#### **SPECIFICATIONS**

- Made from Hard-Wearing Polyethylene.
- Total Capacity 26.6 Litres.
- Choice of 3 Colours.
- Personalise with Optional Lid and Saddle Bins.