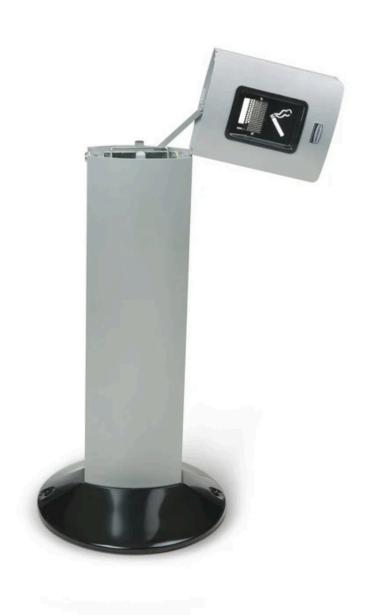

### **FEATURES**

 Slim and streamlined in design, the Rubbermaid Metropolitan Smokers Station is ideal for those with limited outdoor space, and as it features a robust weighted base, it is suitable for use in busy public areas such as outside shopping centres, offices, and professional business premises. Easy to empty and clean, you simply unlock the hinged top, tilt backwards, and remove the inner galvanised liner.