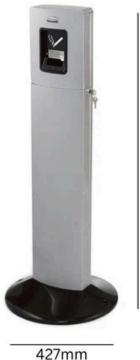

# RUBBERMAID METROPOLITAN SMOKERS STATION

Weather and Fire Resistant

Made from Powder Coated Steel

Removable Inner Galvanised Liner



## **TECHNICAL SPECIFICATIONS**



1087mm



### RUBBERMAID METROPOLITAN SMOKERS STATION

### **FEATURES**

 Slim and streamlined in design, the Rubbermaid Metropolitan Smokers Station is ideal for those with limited outdoor space, and as it features a robust weighted base, it is suitable for use in busy public areas such as outside shopping centres, offices, and professional business premises. Easy to empty and clean, you simply unlock the hinged top, tilt backwards, and remove the inner galvanised liner.

### **SPECIFICATIONS**

- Rubbermaid Cigarette Bin.
- Weather and Fire Resistant.
- Made from Powder Coated Steel .
- Removable Inner Galvanised Liner.
- Can be Ground Mounted (Fixtures Not Included).