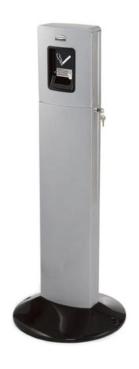

# RUBBERMAID METROPOLITAN SMOKERS STATION

Weather and Fire Resistant

Made from Powder Coated Steel

Removable Inner Galvanised Liner

### RUBBERMAID METROPOLITAN SMOKERS STATION