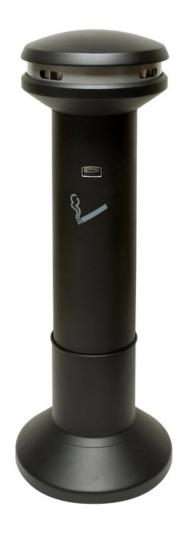

#### **FEATURES**

• Manufactured from weather-resistant powder coated stainless steel, the Rubbermaid Infinity XL Cigarette Bin features a domed top for added rain protection, a weighted base for stability, a stubber plate, and a large 360-degree aperture that allows quick and easy disposal. Modern, stylish and simple to maintain, it is the perfect choice for designated smoking areas.

#### **SPECIFICATIONS**

- Rubbermaid Cigarette Bin.
- Weather and Fire Resistant.
- Made from Powder Coated Steel.
- 360 Degree Ashtray.
- Stubber Plate.
- Capacity of 8000 Cigarette Butts.