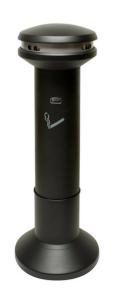

## RUBBERMAID INFINITY XL CIGARETTE BIN

8000

#### **FEATURES**

• Manufactured from weather-resistant powder coated stainless steel, the Rubbermaid Infinity XL Cigarette Bin features a domed top for added rain protection, a weighted base for stability, a stubber plate, and a large 360-degree aperture that allows quick and easy disposal. Modern, stylish and simple to maintain, it is the perfect choice for designated smoking areas.

#### **SPECIFICATIONS**

- Rubbermaid Cigarette Bin.
- Weather and Fire Resistant.
- Made from Powder Coated Steel.
- 360 Degree Ashtray.
- Stubber Plate.
- Capacity of 8000 Cigarette Butts.