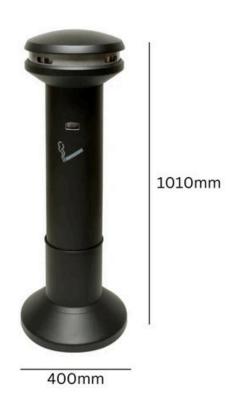

### RUBBERMAID INFINITY XL CIGARETTE BIN

8000

#### **FEATURES**

• Manufactured from weather-resistant powder coated stainless steel, the Rubbermaid Infinity XL Cigarette Bin features a domed top for added rain protection, a weighted base for stability, a stubber plate, and a large 360-degree aperture that allows quick and easy disposal. Modern, stylish and simple to maintain, it is the perfect choice for designated smoking areas.

#### **SPECIFICATIONS**

- Rubbermaid Cigarette Bin.
- Weather and Fire Resistant.
- Made from Powder Coated Steel.
- 360 Degree Ashtray.
- Stubber Plate.
- Capacity of 8000 Cigarette Butts.