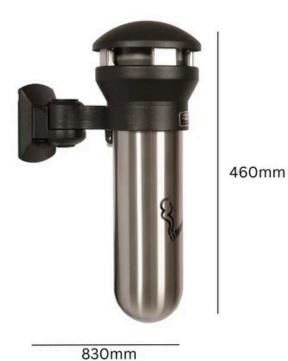

## RUBBERMAID INFINITY WALL MOUNTED CIGARETTE BIN

700

**700** 

Capacity

Made from Powder Coated Steel

360 Degree Aperture

### **FEATURES**

- Manufactured from weather-resistant powder coated steel, it features a domed top to keep rainwater at bay, a 360-degree disposal area to encourage correct use, and a stainless steel stubber plate to ensure all butts are fully extinguished before they enter the bin.
- With a generous capacity of 700 butts, this
  Rubbermaid Infinity Wall Mounted Cigarette Bin is
  ideally suited to high traffic areas, and as it is easy to
  clean and maintain, it is a great investment for all
  business premises.

### **SPECIFICATIONS**

- Rubbermaid Wall Mounted Cigarette Bin.
- Made from Powder Coated Steel.
- Domed Top.
- 360 Degree Aperture.
- Stubber Plate.
- 700 Butt Capacity.