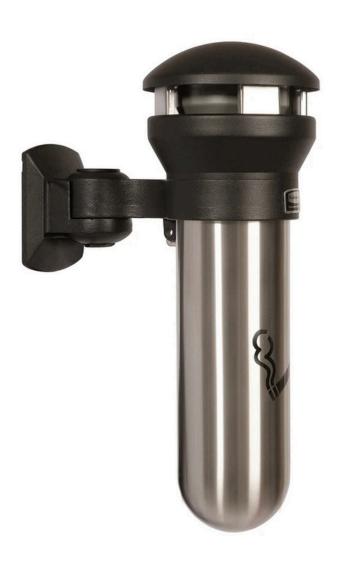

## RUBBERMAID INFINITY WALL MOUNTED CIGARETTE BIN

700

**700** 

Capacity

Made from Powder Coated Steel

360 Degree Aperture

### **FEATURES**

- Manufactured from weather-resistant powder coated steel, it features a domed top to keep rainwater at bay, a 360-degree disposal area to encourage correct use, and a stainless steel stubber plate to ensure all butts are fully extinguished before they enter the bin.
- With a generous capacity of 700 butts, this
  Rubbermaid Infinity Wall Mounted Cigarette Bin is
  ideally suited to high traffic areas, and as it is easy to
  clean and maintain, it is a great investment for all
  business premises.

### **SPECIFICATIONS**

- Rubbermaid Wall Mounted Cigarette Bin.
- Made from Powder Coated Steel.
- Domed Top.
- 360 Degree Aperture.
- Stubber Plate.
- 700 Butt Capacity.