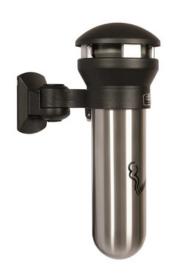

## RUBBERMAID INFINITY WALL MOUNTED CIGARETTE BIN

700

**700** 

Capacity

Made from Powder Coated Steel

360 Degree Aperture

### **FEATURES**

- Manufactured from weather-resistant powder coated steel, it features a domed top to keep rainwater at bay, a 360-degree disposal area to encourage correct use, and a stainless steel stubber plate to ensure all butts are fully extinguished before they enter the bin.
- With a generous capacity of 700 butts, this
  Rubbermaid Infinity Wall Mounted Cigarette Bin is
  ideally suited to high traffic areas, and as it is easy to
  clean and maintain, it is a great investment for all
  business premises.

### **SPECIFICATIONS**

- Rubbermaid Wall Mounted Cigarette Bin.
- Made from Powder Coated Steel.
- Domed Top.
- 360 Degree Aperture.
- Stubber Plate.
- 700 Butt Capacity.