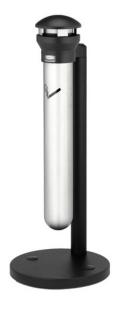

# RUBBERMAID INFINITY POST MOUNTED CIGARETTE BIN

### FEATURES

- Manufactured from a blend of powder coated and stainless steel, this weather resistant cigarette bin features a snuff plate to ensure all cigarettes are extinguished fully before being disposed.
- 360-degree ashtray for quick and easy access, and an inner liner that can hold up to 1500 butts. Mounted onto a weighted base for added stability in busy areas.