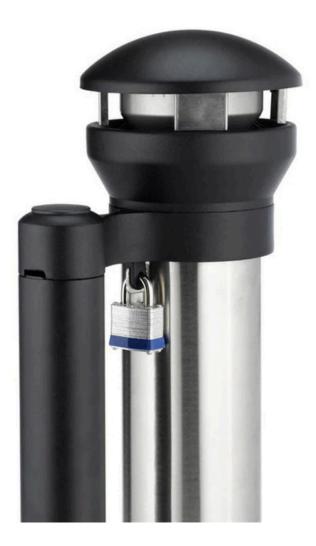

### FEATURES

- Manufactured from a blend of powder coated and stainless steel, this weather resistant cigarette bin features a snuff plate to ensure all cigarettes are extinguished fully before being disposed.
- 360-degree ashtray for quick and easy access, and an inner liner that can hold up to 1500 butts. Mounted onto a weighted base for added stability in busy areas.

#### SPECIFICATIONS

- Rubbermaid Cigarette Bin.
- Weather and Fire Resistant.
- Made from Powder Coated Steel and Stainless Steel.
- Mounted on Weighted Post.
- 360 Degree Ashtray.
- Stubber Plate.