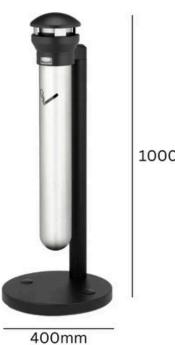

### RUBBERMAID INFINITY POST MOUNTED CIGARETTE BIN 1500

1500 Capacity

Made from Powder Coated Steel and Stainless Steel

Weather Resistant and Fire Retardant

**TECHNICAL SPECIFICATIONS** 

1000mm