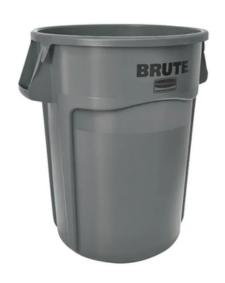

## RUBBERMAID BRUTE CONTAINER

# 208L

#### **208L**

Capacity

Made from Break Resistant Polyethylene

USDA Meat & Poultry Equipment Listed

#### **FEATURES**

- Designed to help businesses comply with HCAAP guidelines, the Rubbermaid Brute Container is manufactured from robust polyethylene that is easy to clean and maintain, and it is USDA meat and poultry equipment group listed.
- Available in white or grey, and with or without a lid, this heavy duty container features two handles for manoeuvrability

#### **SPECIFICATIONS**

- Rubbermaid Brute Container.
- Made from Break Resistant Polyethylene.
- 208 Litre Capacity.
- USDA Meat & Poultry Equipment Listed.
- LNE/NSF Standard Compliant (White, Yellow and Grey only).
- 5 Colours Available.
- Lids Available to Purchase Separately.