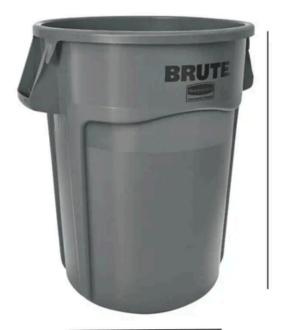

#### **TECHNICAL SPECIFICATIONS**

673mm

838mm

### RUBBERMAID BRUTE CONTAINER

## **208L**