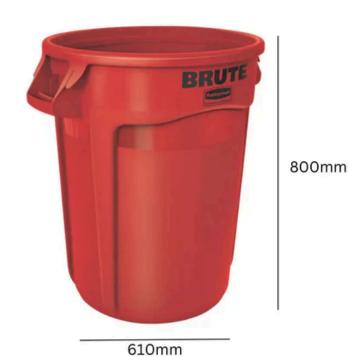

### **TECHNICAL SPECIFICATIONS**

#### **SPECIFICATIONS**

- Rubbermaid Brute Container.
- Made from Break Resistant Polyethylene.
- 166 Litre Capacity.
- USDA Meat & Poultry Equipment Listed.
- LNE/NSF Standard Compliant (White, Yellow and Grey only).
- 5 Colours Available.
- Lids Available to Purchase Separately.