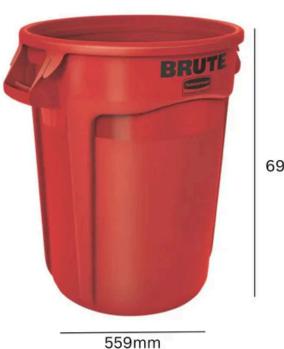

RUBBERMAID BRUTE CONTAINER

**121.1L** 

**121.1L** Capacity

Made from Break Resistant Polyethylene

USDA Meat & Poultry Equipment Listed

INTERNAL BINS

**TECHNICAL SPECIFICATIONS** 

692mm

## SPECIFICATIONS

- Rubbermaid Brute Container.
- Made from Break Resistant Polyethylene.
- 121.1 Litre Capacity.
- USDA Meat & Poultry Equipment Listed.
- LNE/NSF Standard Compliant (White, Yellow and Grey only).
- 5 Colours Available.
- Lids Available to Purchase Separately.