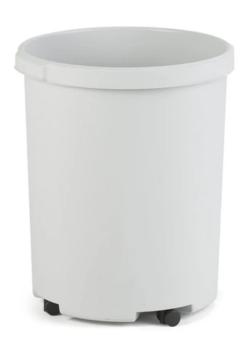

## **50L**

Capacity

Made from Hard-Wearing Plastic

Optional wheels

#### **FEATURES**

- Ideally suited to offices, schools, and other working environments where large volumes of paper waste are collected, this Round Waste Paper Bin has a generous capacity of 50 litres and a classic design that will complement all interiors.
- Manufactured from hard-wearing plastic, this Round Waste Paper Bin features a large aperture, two handgrips for carrying, and it can be customised with the optional purchase of wheels to create a mobile structure. Available in 4 stylish colour choices, this modern rubbish receptacle is lightweight, easy to clean, and requires minimal maintenance.

#### **SPECIFICATIONS**

- Made from Hard-Wearing Plastic.
- Total Capacity 50 Litres.
- Choice of 4 Colours.
- Personalise with Optional Purchase of Wheels.