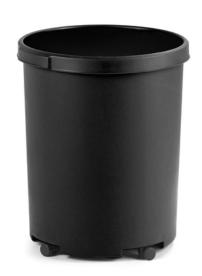

#### **FEATURES**

- Ideally suited to offices, schools, and other working environments where large volumes of paper waste are collected, this Round Waste Paper Bin has a generous capacity of 50 litres and a classic design that will complement all interiors.
- Manufactured from hard-wearing plastic, this Round Waste Paper Bin features a large aperture, two handgrips for carrying, and it can be customised with the optional purchase of wheels to create a mobile structure. Available in 4 stylish colour choices, this modern rubbish receptacle is lightweight, easy to clean, and requires minimal maintenance.

#### **SPECIFICATIONS**

- Made from Hard-Wearing Plastic.
- Total Capacity 50 Litres.
- Choice of 4 Colours.
- Personalise with Optional Purchase of Wheels.