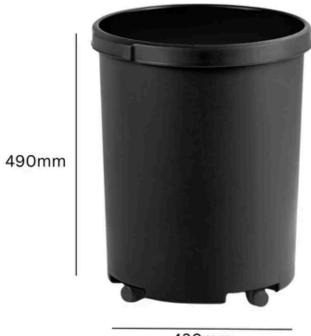

## ROUND WASTE PAPER BIN

# **50L**

## **50L**

Capacity

Made from Hard-Wearing Plastic

Optional wheels



#### **TECHNICAL SPECIFICATIONS**



430mm



## ROUND WASTE PAPER BIN

## **50L**

#### **FEATURES**

- Ideally suited to offices, schools, and other working environments where large volumes of paper waste are collected, this Round Waste Paper Bin has a generous capacity of 50 litres and a classic design that will complement all interiors.
- Manufactured from hard-wearing plastic, this Round Waste Paper Bin features a large aperture, two handgrips for carrying, and it can be customised with the optional purchase of wheels to create a mobile structure. Available in 4 stylish colour choices, this modern rubbish receptacle is lightweight, easy to clean, and requires minimal maintenance.

#### **SPECIFICATIONS**

- Made from Hard-Wearing Plastic.
- Total Capacity 50 Litres.
- Choice of 4 Colours.
- Personalise with Optional Pu