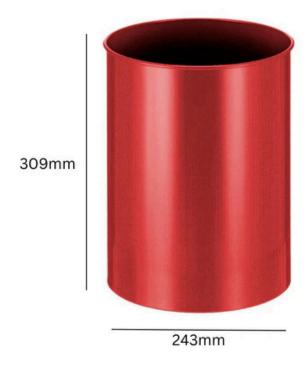

#### **SIZES**

- 15 litre:
  - Height: 309mmDiameter: 243mm
- 30 litre:
  - o Height: 470mm
  - o Diameter: 335mm