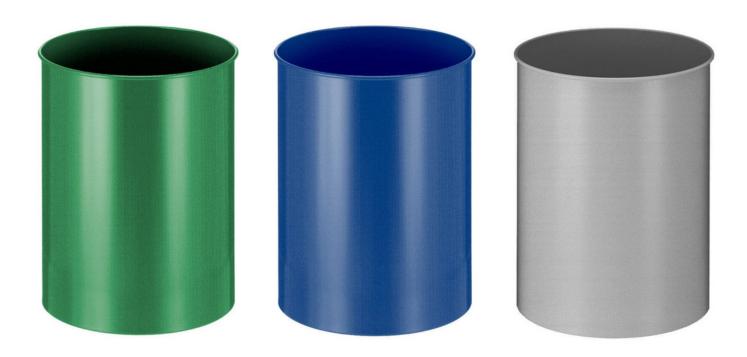

#### **SPECIFICATIONS**

- Powder Coated Stainless Steel Bin.
- 15 and 30 Litre Options Available.
- Can be Used with or without Bin Liners.
- Choice of 10 Colours.