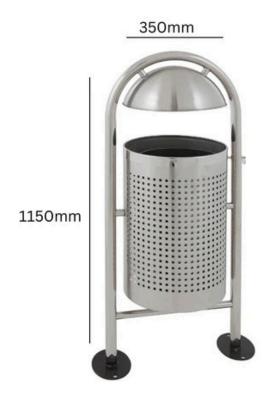

### **FEATURES**

- A great choice for schools, business premises, and outdoor shopping centres.
- Includes a rain cover to keep the Great British
  weather at bay, an integrated metal liner to facilitate
  emptying and cleaning, and an innovative springloaded locking mechanism that allows you to tilt the
  bin to access the liner inside.
- Supplied with ground fixing bolts, this Round
   Outdoor Litter Bin offers exceptional value for money.

### **SPECIFICATIONS**

- Outdoor Litter Bin.
- Weather Resistant.
- Made from Stainless Steel.
- Galvanised Steel Liner.
- Tilts for Emptying.
- Ground Fixing Bolts Included.