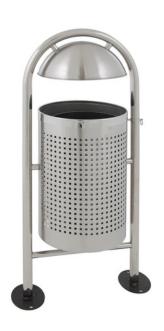

### **FEATURES**

- A great choice for schools, business premises, and outdoor shopping centres.
- Includes a rain cover to keep the Great British
  weather at bay, an integrated metal liner to facilitate
  emptying and cleaning, and an innovative springloaded locking mechanism that allows you to tilt the
  bin to access the liner inside.
- Supplied with ground fixing bolts, this Round
   Outdoor Litter Bin offers exceptional value for money.

### **SPECIFICATIONS**

- Outdoor Litter Bin.
- Weather Resistant.
- Made from Stainless Steel.
- Galvanised Steel Liner.
- Tilts for Emptying.
- Ground Fixing Bolts Included.