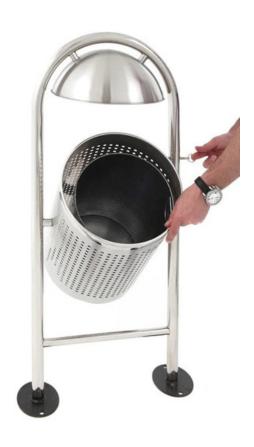

### **FEATURES**

- A great choice for schools, business premises, and outdoor shopping centres.
- Includes a rain cover to keep the Great British
  weather at bay, an integrated metal liner to facilitate
  emptying and cleaning, and an innovative springloaded locking mechanism that allows you to tilt the
  bin to access the liner inside.
- Supplied with ground fixing bolts, this Round
   Outdoor Litter Bin offers exceptional value for money.

### **SPECIFICATIONS**

- Outdoor Litter Bin.
- Weather Resistant.
- Made from Stainless Steel.
- Galvanised Steel Liner.
- Tilts for Emptying.
- Ground Fixing Bolts Included.