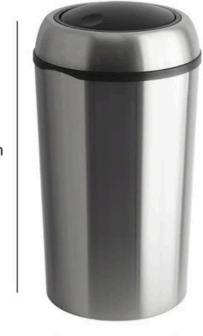

ROUND SWING LID LITTER BIN

INTERNAL BINS

**75L** Capacity

Manufactured from Stainless Steel

Removable Lid with Extended Lip

**TECHNICAL SPECIFICATIONS** 

410mm

710mm

## round swing lid litter bin **75L**

## FEATURES

• Manufactured from premium quality stainless steel, it features a removable lid with an extended lip to keep bin bags out of sight, and a centre weighted swing aperture to ensure it closes swiftly after each and every use.

## SPECIFICATIONS

- Manufactured from Stainless Steel.
- Removable Lid with Extended Lip.
- Centre-Weighted Swing Lid Technology.
- Easy to Clean and Maintain.