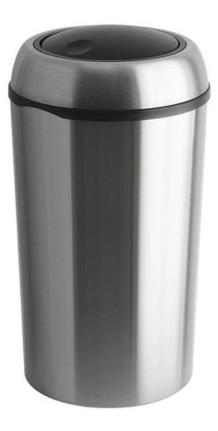

ROUND SWING LID LITTER BIN

INTERNAL BINS

**75L** Capacity

Manufactured from Stainless Steel

Removable Lid with Extended Lip

**TECHNICAL SPECIFICATIONS** 

410mm

710mm

## round swing lid litter bin **75L**

## FEATURES

• Manufactured from premium quality stainless steel, it features a removable lid with an extended lip to keep bin bags out of sight, and a centre weighted swing aperture to ensure it closes swiftly after each and every use.

## SPECIFICATIONS

- Manufactured from Stainless Steel.
- Removable Lid with Extended Lip.
- Centre-Weighted Swing Lid Technology.
- Easy to Clean and Maintain.