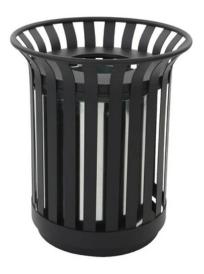

## ROUND OUTDOOR LITTER BIN

69L

**69L** Capacity

Made from Powder Coated Steel

Galvanised Steel Liner

**TECHNICAL SPECIFICATIONS** 

590mm

700mm

## FEATURES

• With a large capacity of 69 litres, this Round Outdoor Litter Bin is a great choice for busy public areas such as city centres, theme parks, leisure complexes, and shopping areas, and as it is both fire resistant and non-corrosive, it is safe, stylish, and perfect for daily use.

## SPECIFICATIONS

- Outdoor Litter Bin.
- Weather Resistant.
- Made from Powder Coated Steel.
- Galvanised Steel Liner.
- Large Aperture.
- Ground fixing bolts included.