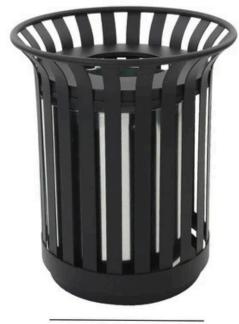

## ROUND OUTDOOR LITTER BIN

69L

**69L** Capacity

Made from Powder Coated Steel

Galvanised Steel Liner

**TECHNICAL SPECIFICATIONS** 

590mm

700mm

## FEATURES

• With a large capacity of 69 litres, this Round Outdoor Litter Bin is a great choice for busy public areas such as city centres, theme parks, leisure complexes, and shopping areas, and as it is both fire resistant and non-corrosive, it is safe, stylish, and perfect for daily use.

## SPECIFICATIONS

- Outdoor Litter Bin.
- Weather Resistant.
- Made from Powder Coated Steel.
- Galvanised Steel Liner.
- Large Aperture.
- Ground fixing bolts included.