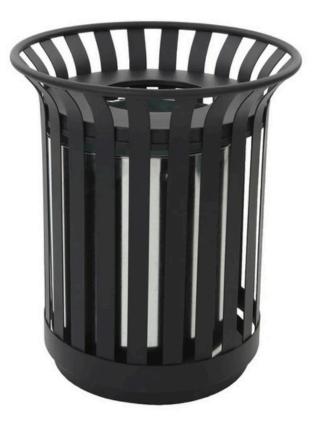

## ROUND OUTDOOR LITTER BIN

69L

**69L** Capacity

Made from Powder Coated Steel

Galvanised Steel Liner

**TECHNICAL SPECIFICATIONS** 

590mm

700mm

## FEATURES

• With a large capacity of 69 litres, this Round Outdoor Litter Bin is a great choice for busy public areas such as city centres, theme parks, leisure complexes, and shopping areas, and as it is both fire resistant and non-corrosive, it is safe, stylish, and perfect for daily use.

## SPECIFICATIONS

- Outdoor Litter Bin.
- Weather Resistant.
- Made from Powder Coated Steel.
- Galvanised Steel Liner.
- Large Aperture.
- Ground fixing bolts included.