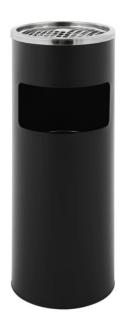

## ROUND LITTER AND CIGARETTE BIN

**12.5L** Capacity

Available in Powder Coated Steel or Stainless Steel

Fire Resistant

## ROUND LITTER AND CIGARETTE BIN

12.5L

• Available in powder coated steel or stainless steel to complement all environments, this Round Litter and Cigarette Bin features an integrated metal liner, a large throw aperture, and it comes in either matt black or matt steel to blend seamless with rural and urban landscapes.

## SPECIFICATIONS

- Litter and Cigarette Bin.
- Available in Powder Coated Steel or Stainless Steel.
- Choice of Matt Black or Matt Stainless Steel.
- Fire Resistant.
- Large Ashtray.
- Metal Liner.