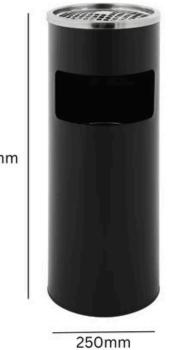

## ROUND LITTER AND CIGARETTE BIN



**12.5L** Capacity

Available in Powder Coated Steel or Stainless Steel

Fire Resistant



## **TECHNICAL SPECIFICATIONS**



610mm

INTERNAL BINS



## ROUND LITTER AND CIGARETTE BIN

12.5L

• Available in powder coated steel or stainless steel to complement all environments, this Round Litter and Cigarette Bin features an integrated metal liner, a large throw aperture, and it comes in either matt black or matt steel to blend seamless with rural and urban landscapes.

## SPECIFICATIONS

- Litter and Cigarette Bin.
- Available in Powder Coated Steel or Stainless Steel.
- Choice of Matt Black or Matt Stainless Steel.
- Fire Resistant.
- Large Ashtray.
- Metal Liner.