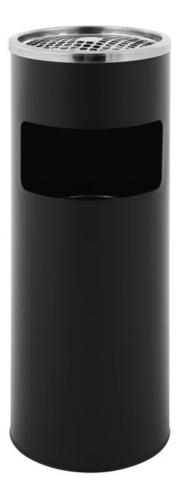

## ROUND LITTER AND CIGARETTE BIN

**12.5L** Capacity

Available in Powder Coated Steel or Stainless Steel

Fire Resistant

## ROUND LITTER AND CIGARETTE BIN

12.5L

• Available in powder coated steel or stainless steel to complement all environments, this Round Litter and Cigarette Bin features an integrated metal liner, a large throw aperture, and it comes in either matt black or matt steel to blend seamless with rural and urban landscapes.

## SPECIFICATIONS

- Litter and Cigarette Bin.
- Available in Powder Coated Steel or Stainless Steel.
- Choice of Matt Black or Matt Stainless Steel.
- Fire Resistant.
- Large Ashtray.
- Metal Liner.