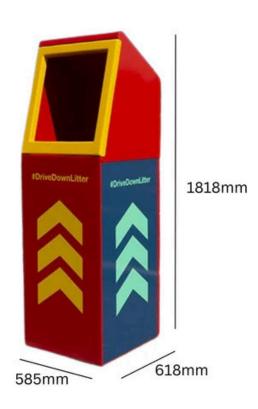

roadside litter bin

**140L** Capacity

Pre-drilled for ground fixing

Includes durable chevron vinyl

**TECHNICAL SPECIFICATIONS** 

INTERNAL BINS

## FEATURES

- Manufactured in the UK, it is made from robust galvanised steel, it is powder-coated for optimal weather resistance, and it comes pre-drilled for fixing to any flush floor surface.
- Designed for use with 140-litre wheelie bins, it features a large hooded aperture to facilitate waste disposal on the go, a front-opening door with slamlock locking mechanism, and it can be customised with a range of attractive colours to suit rural and urban spaces.

## Specifications

- Price includes durable chevron vinyl's.
- Manufactured in the UK.
- Pre-drilled for ground fixing.
- Large aperture to allow quick disposal of waste even when in a vehicle.