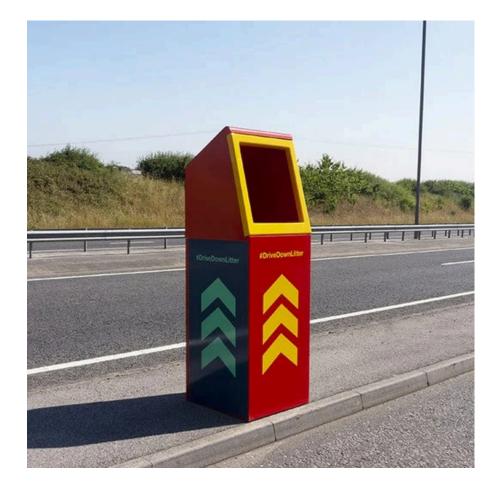

## FEATURES

- Manufactured in the UK, it is made from robust galvanised steel, it is powder-coated for optimal weather resistance, and it comes pre-drilled for fixing to any flush floor surface.
- Designed for use with 140-litre wheelie bins, it features a large hooded aperture to facilitate waste disposal on the go, a front-opening door with slamlock locking mechanism, and it can be customised with a range of attractive colours to suit rural and urban spaces.

## Specifications

- Price includes durable chevron vinyl's.
- Manufactured in the UK.
- Pre-drilled for ground fixing.
- Large aperture to allow quick disposal of waste even when in a vehicle.