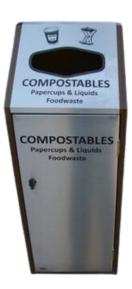

### RECYCLING BIN WITH PAINTED SIDES

**80L** 

INTERNAL BINS

**80L** Capacity

Manufactured from Epoxy Powder Coated Steel

> Front Access Door with Locking Mechanism

**TECHNICAL SPECIFICATIONS** 

# RECYCLING BIN WITH PAINTED SIDES

### FEATURES

- Manufactured from the finest epoxy coated steel, it features an integrated bag retaining system, a front access door with a wing-knob locking mechanism, and a choice of apertures.
- Available in 6 colour options to complement every environment, this Recycling Bin with Painted Sides can be personalised with the recycling label of your choice, and it can be used solo or as part of a group to form a complete recycling station.

#### SPECIFICATIONS

- Manufactured from Epoxy Powder Coated Steel.
- Choice of Apertures.
- Available in 6 Colours.
- Recycling Label Included.
- Front Access Door with Locking Mechanism.
- Integrated Bag Retention System.