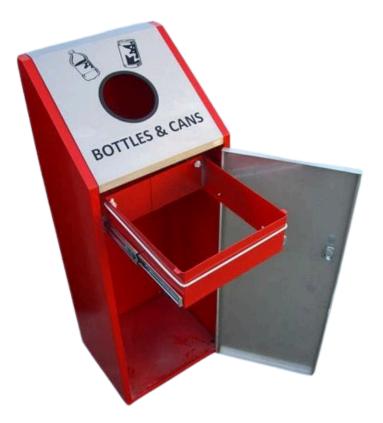

### FEATURES

- Manufactured from the finest epoxy coated steel, it features an integrated bag retaining system, a front access door with a wing-knob locking mechanism, and a choice of apertures.
- Available in 6 colour options to complement every environment, this Recycling Bin with Painted Sides can be personalised with the recycling label of your choice, and it can be used solo or as part of a group to form a complete recycling station.

#### SPECIFICATIONS

- Manufactured from Epoxy Powder Coated Steel.
- Choice of Apertures.
- Available in 6 Colours.
- Recycling Label Included.
- Front Access Door with Locking Mechanism.
- Integrated Bag Retention System.