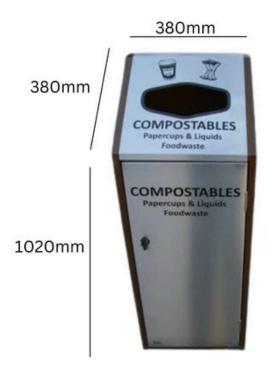

### RECYCLING BIN WITH PAINTED SIDES

**80L** 

INTERNAL BINS

**80L** Capacity

Manufactured from Epoxy Powder Coated Steel

> Front Access Door with Locking Mechanism

**TECHNICAL SPECIFICATIONS** 

### FEATURES

- Manufactured from the finest epoxy coated steel, it features an integrated bag retaining system, a front access door with a wing-knob locking mechanism, and a choice of apertures.
- Available in 6 colour options to complement every environment, this Recycling Bin with Painted Sides can be personalised with the recycling label of your choice, and it can be used solo or as part of a group to form a complete recycling station.

#### SPECIFICATIONS

- Manufactured from Epoxy Powder Coated Steel.
- Choice of Apertures.
- Available in 6 Colours.
- Recycling Label Included.
- Front Access Door with Locking Mechanism.
- Integrated Bag Retention System.