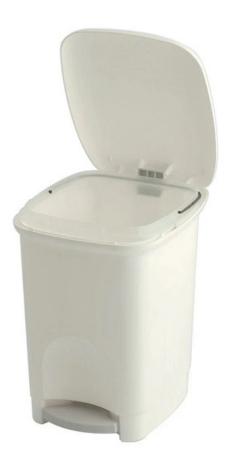

## FEATURES

- Made from durable plastic, it features an integrated foot pedal for hygienic hands-free waste disposal, a removable inner liner to make emptying a breeze, and a self-closing lid to keep unpleasant odours at bay.
- Ideal for guest bathrooms, public washrooms, and smaller kitchens where space is limited, this White Plastic Rectangular Pedal Bin is suitable for collecting all types of general household waste, and as it can be washed down with regular anti-bacterial detergents, it is simple to clean and easy to maintain.