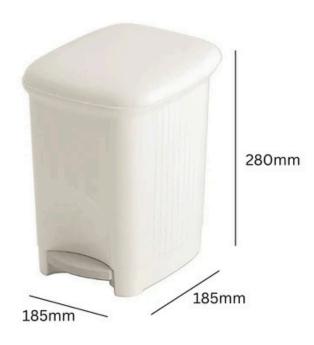

#### SIZES

- 5 Litre:
  - Height 280mm
  - Width 185mm
  - Length 185mm
- 16 Litre:
  - Height 400mm
  - Width 340mm
  - Length 340mm