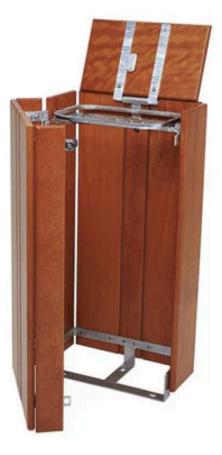

## FEATURES

- Manufactured from robust hardwood, these Rectangular Hardwood litter bins are perfect for natural and green spaces such as public parks and national gardens.
- The unit comes with sack retention with a capacity of 100 litres making them ideal for locations with high footfall, and easy access front opening door for quick access to the liner.

## SPECIFICATIONS

- Available in 2 hardwood finishes.
- Sack retention.
- 22mm thick hardwood panels.
- Galvanised framework with aluminium handle.