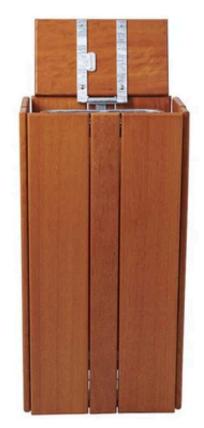

## FEATURES

- Manufactured from robust hardwood, these Rectangular Hardwood litter bins are perfect for natural and green spaces such as public parks and national gardens.
- The unit comes with sack retention with a capacity of 100 litres making them ideal for locations with high footfall, and easy access front opening door for quick access to the liner.

## SPECIFICATIONS

- Available in 2 hardwood finishes.
- Sack retention.
- 22mm thick hardwood panels.
- Galvanised framework with aluminium handle.