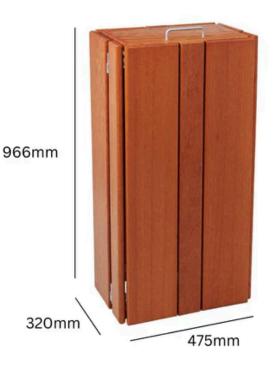

**100L** 

## RECTANGULAR HARDWOOD EXTERNAL LITTER BIN

**100L** Capacity

22mm Hardwood Panels

Galvanised framework

**TECHNICAL SPECIFICATIONS** 

INTERNAL BINS

## SPECIFICATIONS

- Available in 2 hardwood finishes.
- Sack retention.
- 22mm thick hardwood panels.
- Galvanised framework with aluminium handle.