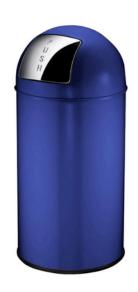

**PUSH LITTER BIN** 

40L

## **FEATURES**

- Made from the finest quality powder coated steel, it features a lift-off lid with push aperture, a galvanised inner liner, a non-skid base to protect all floor surfaces, and a modern bullet design that will complement all contemporary interiors.
- Fire resistant and available in a variety of attractive colours including Black, Cream, White, Blue and Matt Stainless Steel.

## **SPECIFICATIONS**

- Available in Powder Coated Steel or Stainless Steel.
- 8 Colours to Choose From.
- Push Lid Mechanism.
- Fire Resistant Galvanised Steel Liner.
- Rubber Non-Skid Base.
- Lift Off Lid for Easy Access.