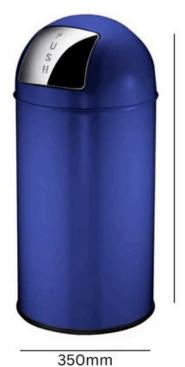

**PUSH LITTER BIN** 

40L

## 40L

Capacity

Available in Powder Coated Steel or Stainless Steel

Fire Resistant Galvanised Steel Liner



## **TECHNICAL SPECIFICATIONS**



740mm



PUSH LITTER BIN

40L

## **FEATURES**

- Made from the finest quality powder coated steel, it features a lift-off lid with push aperture, a galvanised inner liner, a non-skid base to protect all floor surfaces, and a modern bullet design that will complement all contemporary interiors.
- Fire resistant and available in a variety of attractive colours including Black, Cream, White, Blue and Matt Stainless Steel.

## **SPECIFICATIONS**

- Available in Powder Coated Steel or Stainless Steel.
- 8 Colours to Choose From.
- Push Lid Mechanism.
- Fire Resistant Galvanised Steel Liner.
- Rubber Non-Skid Base.
- Lift Off Lid for Easy Access.