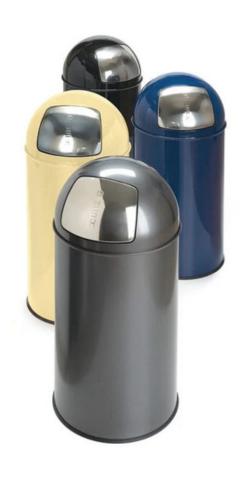

## **FEATURES**

- Made from the finest quality powder coated steel, it features a lift-off lid with push aperture, a galvanised inner liner, a non-skid base to protect all floor surfaces, and a modern bullet design that will complement all contemporary interiors.
- Fire resistant and available in a variety of attractive colours including Black, Cream, White, Blue and Matt Stainless Steel.

## **SPECIFICATIONS**

- Available in Powder Coated Steel or Stainless Steel.
- 8 Colours to Choose From.
- Push Lid Mechanism.
- Fire Resistant Galvanised Steel Liner.
- Rubber Non-Skid Base.
- Lift Off Lid for Easy Access.