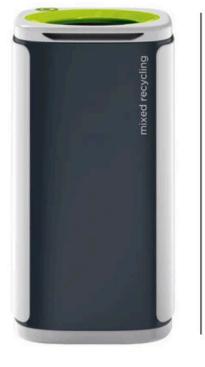

#### PROFESSIONAL OFFICE RECYCLING BIN

# **60L**

#### **FEATURES**

- The ability to personalise your recycling station with your waste streams, logo, colours, and branding.
- Available in waste streams aligned with government WRAP colours, the modular recycling bins can be joined via a unique magnetic joining system.
- Personalise the recycling bins with your own branding and company colours for a custom feel.
- Clear signage and backboards to allow for the quick separation of waste, ideal for encouraging individuals to dispose, recycle, and organise their waste.

#### **SPECIFICATIONS**

- A generous 60 litre capacity.
- Composed of robust materials to withstand the test of time.
- Modular units to collect separate waste streams.
- Quick and easy emptying system.