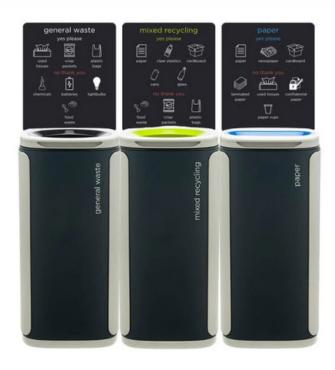

## PROFESSIONAL OFFICE RECYCLING BIN

#### PROFESSIONAL OFFICE RECYCLING BIN

#### **FEATURES**

- The ability to personalise your recycling station with your waste streams, logo, colours, and branding.
- Available in waste streams aligned with government WRAP colours, the modular recycling bins can be joined via a unique magnetic joining system.
- Personalise the recycling bins with your own branding and company colours for a custom feel.
- Clear signage and backboards to allow for the quick separation of waste, ideal for encouraging individuals to dispose, recycle, and organise their waste.

#### **SPECIFICATIONS**

- A generous 60 litre capacity.
- Composed of robust materials to withstand the test of time.
- Modular units to collect separate waste streams.
- Quick and easy emptying system.