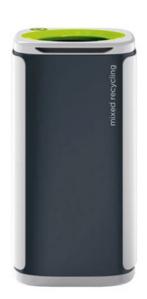

## PROFESSIONAL OFFICE RECYCLING BIN

# **60L**

# 60L

Capacity

Customisable signage available

100% recyclable materials

#### **FEATURES**

- The ability to personalise your recycling station with your waste streams, logo, colours, and branding.
- Available in waste streams aligned with government WRAP colours, the modular recycling bins can be joined via a unique magnetic joining system.
- Personalise the recycling bins with your own branding and company colours for a custom feel.
- Clear signage and backboards to allow for the quick separation of waste, ideal for encouraging individuals to dispose, recycle, and organise their waste.

#### **SPECIFICATIONS**

- A generous 60 litre capacity.
- Composed of robust materials to withstand the test of time.
- Modular units to collect separate waste streams.
- Quick and easy emptying system.