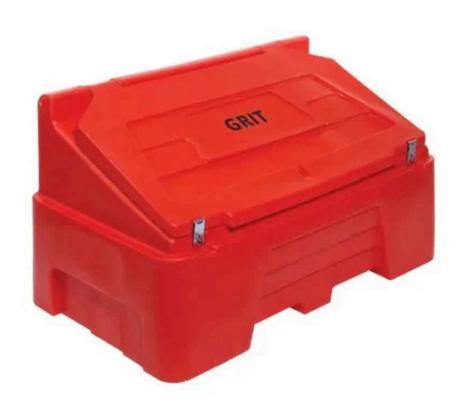

#### PREMIUM GRIT BIN

## 400L

#### **FEATURES**

- Manufactured from tough medium density polyethylene, this large grit bin is rust, UV and weather resistant, and designed to withstand whatever the UK weather decides to throw at it.
- To ensure the contents remain dry throughout the seasons, it is fitted with a hinged lid and 2 hasps and staple locks to prevent unauthorised access.