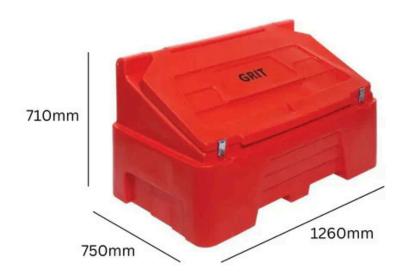

#### **TECHNICAL SPECIFICATIONS**

#### **SPECIFICATIONS**

- Robust Polyethylene construction.
- Total capacity of 400 litres.
- Hinged Lid.
- 2 x Hasp & Staple locks included.
- Weather resistant.