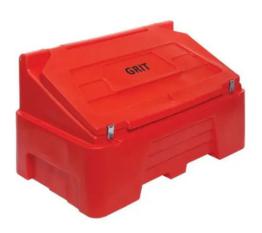

### PREMIUM GRIT BIN

# 400L

## 400L

Capacity

Robust Polyethylene construction

2 x Hasp & Staple locks included