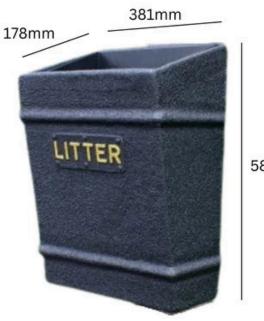

**35L** 

## POST MOUNTABLE OPEN TOP LITTER BIN

INTERNAL BINS

**35L** Capacity

Glass fibre composite

Resistance to extreme temperatures

**TECHNICAL SPECIFICATIONS** 

584mm

LITTER