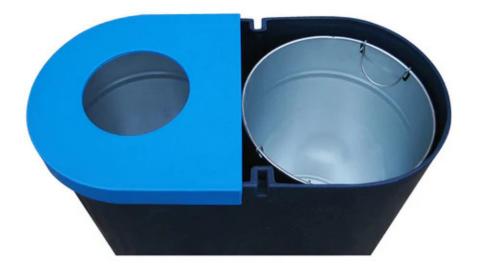

## FEATURES

- Manufactured in the UK from the finest quality materials, it features a polyethylene outer shell, two 70 litre galvanised steel inner liners, two recycled plastic lift-off lids, and a classic design that will complement both indoor and outdoor areas.
- Available in 10 attractive colours and with the graphics of your choice, this Popular Twin Litter Bin is a great value option for all public environments.