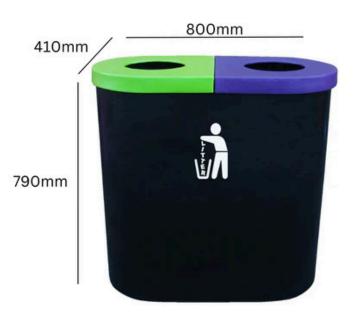

POPULAR TWIN LITTER BIN

**140L** 

**140L** Capacity

2 x 70 Litre Compartments

Made from Polyethylene and Recycled Plastic

**TECHNICAL SPECIFICATIONS** 

INTERNAL BINS

## Specifications

- 2 x 70 Litre Compartments.
- Available in 10 Colours.
- Made from Polyethylene and Recycled Plastic.
- Two Lift Off Lids.
- Choice of Graphics.
- Optional Ground Fixing Bolts Available to Purchase Separately.