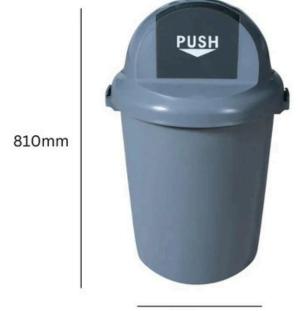

### PLASTIC PUSH BIN

# **60L**

## **60L**

Capacity

Robust plastic construction

Removable lid with spring-loaded push aperture



#### **TECHNICAL SPECIFICATIONS**



450mm



### PLASTIC PUSH BIN

# **60L**

#### **FEATURES**

- Commonly found in offices, schools, fast-food outlets, and commercial premises, it is manufactured from weather-resistant plastic and equipped with a springloaded push aperture to keep unpleasant odours and vermin at bay.
- Easy to clean and maintain, this Plastic Rubbish Bin can be washed down with regular detergents to remove germs and bacteria, and it has integrated side handles to make emptying a breeze.

#### **SPECIFICATIONS**

- Robust plastic construction.
- Removable lid with spring-loaded push aperture.
- Integrated side handles.
- Easy to clean and maintain.
- Total capacity 60 litres.
- Funnel lid also available.