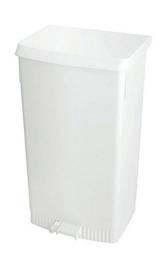

## PLASTIC PEDAL BIN WITH SACKHOLDER

# **60L**

#### 60L

Capacity

Manufactured from hard-wearing plastic

Foot pedal mechanism

#### **FEATURES**

- Manufactured from hard-wearing plastic, it features a foot pedal mechanism for hands-free disposal, and an integrated sack holder to prevent the bin liner from slipping down.
- Designed for daily use in busy family kitchens, offices, fitness studios and beauty salons, this Plastic Pedal Bin with Sackholder is lightweight, easy to clean, and it requires a minimal amount of maintenance to retain its smart clean appearance, so it's a great investment for the workplace and home.