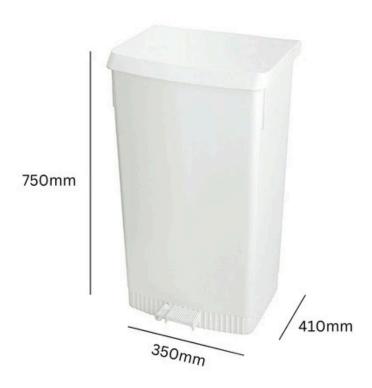

### **TECHNICAL SPECIFICATIONS**

### PLASTIC PEDAL BIN WITH SACKHOLDER

# **60L**

#### **SPECIFICATIONS**

- White Plastic Pedal Bin.
- Integrated Sackholder.
- Wipe Clean Surface.