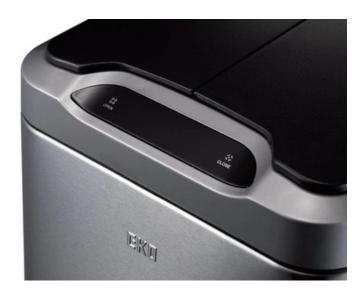

### **FEATURES**

- Crafted in brushed stainless steel with a fingerprint proof coating to keep unsightly marks at bay, it is available in 30 and 40 litre options to complement all environments and styled to fit neatly in the smallest of spaces.
- What makes the Phantom Kitchen Bin truly unique, is its innovative butterfly aperture that is equipped with a sensor mechanism. This allows it to be opened and closed by simply waving the hand, to provide a more hygienic waste disposal system.