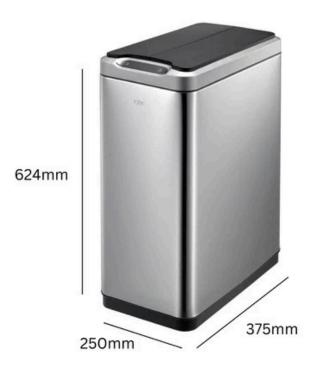

### **SIZES**

- 30 Litre
  - Height 624 mm
  - o Width 375 mm
  - o Depth 250 mm
- 45 Litre
  - Height 655 mm
  - o Width 460 mm
  - o Depth 270 mm