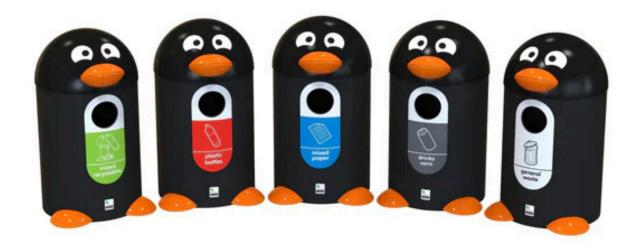

#### **SPECIFICATIONS**

- Made from 100% recyclable plastic.
- Includes removable plastic liner.
- UV stabilised and weather-resistant.
- Customisable with WRAP complaint recycling stickers.
- Aperture 110mm.