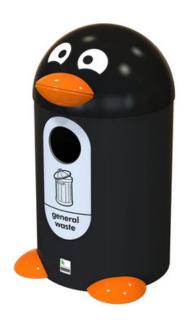

## PENGUIN BUDDY RECYCLING BIN

### PENGUIN BUDDY RECYCLING BIN

#### **FEATURES**

- Made from 100% recyclable plastic; this novelty recycling bin is weather-resistant, UV stabilised to prevent fading, and it is suitable for both indoor and outdoor use.
- Shaped to look just like a penguin, complete with feet and beak, the Penguin Buddy Recycling Bin will make an eye-catching addition to any school, children's playground, or leisure facility.

#### **SPECIFICATIONS**

- Made from 100% recyclable plastic.
- Includes removable plastic liner.
- UV stabilised and weather-resistant.
- Customisable with WRAP complaint recycling stickers.
- Aperture 110mm.