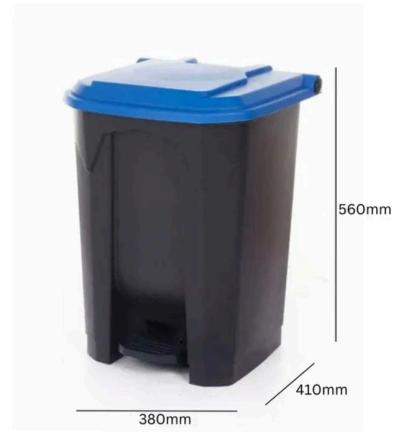

#### **50L** Capacity

Conforms to EN 840 standards

High-quality polypropylene

### **TECHNICAL SPECIFICATIONS**