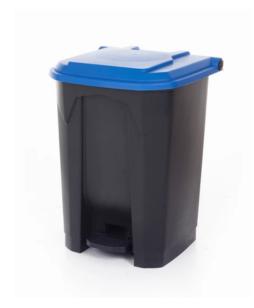

## PEDAL BINS WITH COLOURED LIDS

# **50L**

#### **50L** Capacity

Conforms to EN 840 standards

High-quality polypropylene