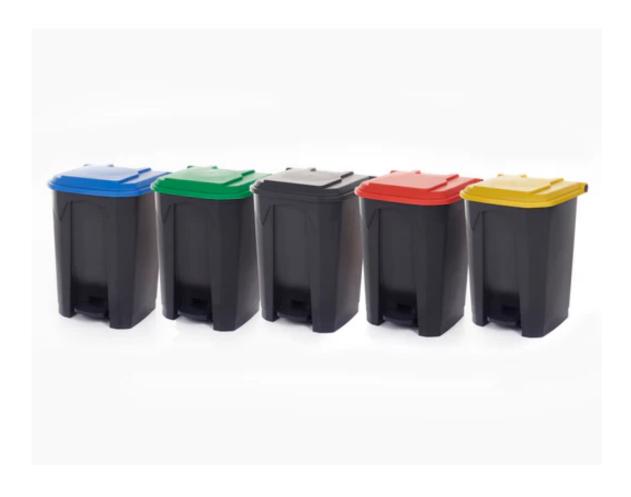

#### **FEATURES**

- Crafted from durable polypropylene, they ensure easy maintenance and hygienic operation, promising a reliable waste management solution.
- Available with free standing signage or stickers to identify waste stream.
- Designed to adhere to EN 840 standards, these bins are ideal for a multitude of settings, including offices, warehouses, schools, and factories.