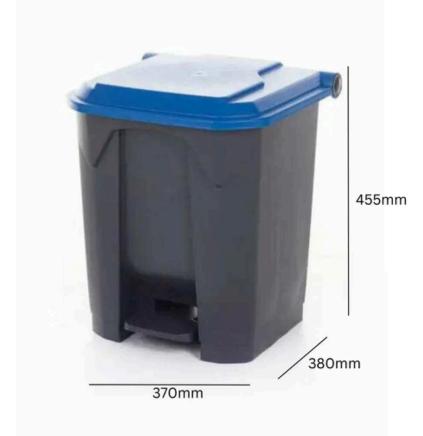

## PEDAL BINS WITH COLOURED LIDS

**30L** 

INTERNAL BINS

**30L** Capacity

Conforms to EN 840 standards

High-quality polypropylene

### **TECHNICAL SPECIFICATIONS**