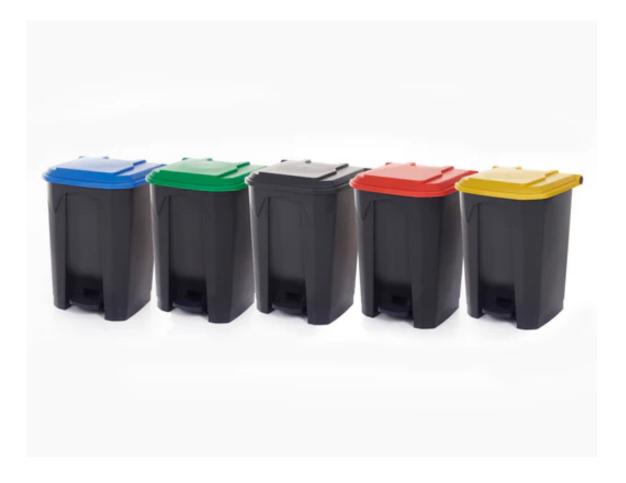

## PEDAL BINS WITH COLOURED LIDS

**30L** 

INTERNAL BINS

**30L** Capacity

Conforms to EN 840 standards

High-quality polypropylene

### FEATURES

- Crafted from durable polypropylene, they ensure easy maintenance and hygienic operation, promising a reliable waste management solution.
- Available with free standing signage or stickers to identify waste stream.
- Designed to adhere to EN 840 standards, these bins are ideal for a multitude of settings, including offices, warehouses, schools, and factories.