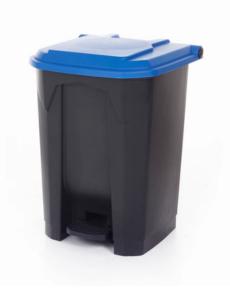

## PEDAL BINS WITH COLOURED LIDS

**30L** 

INTERNAL BINS

**30L** Capacity

Conforms to EN 840 standards

High-quality polypropylene

# pedal bins with coloured lids **30L**