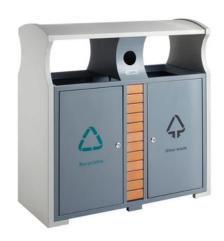

#### **FEATURES**

- Made from premium quality powder coated steel, this Outdoor Recycling Bin is weather-resistant, fire retardant, and it will not rust or corrode as many of the alternatives might.
- Equipped with 2 x 39 litre galvanised steel liners and two front access doors to facilitate emptying and cleaning, this modern rubbish receptacle is a great investment for all public areas.

#### **SPECIFICATIONS**

- Made from Powder Coated Steel.
- 2 x 39 Litre Galvanised Liners.
- Battery Recycling Depository.
- Weather and Fire Resistant.
- Two Lockable Front Access Doors.
- Modern Wood Effect Detailing.