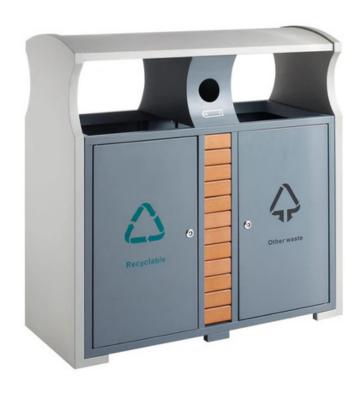

#### **FEATURES**

- Made from premium quality powder coated steel, this Outdoor Recycling Bin is weather-resistant, fire retardant, and it will not rust or corrode as many of the alternatives might.
- Equipped with 2 x 39 litre galvanised steel liners and two front access doors to facilitate emptying and cleaning, this modern rubbish receptacle is a great investment for all public areas.

#### **SPECIFICATIONS**

- Made from Powder Coated Steel.
- 2 x 39 Litre Galvanised Liners.
- Battery Recycling Depository.
- Weather and Fire Resistant.
- Two Lockable Front Access Doors.
- Modern Wood Effect Detailing.