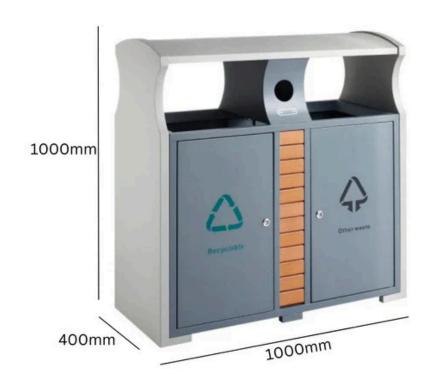

#### **FEATURES**

- Made from premium quality powder coated steel, this Outdoor Recycling Bin is weather-resistant, fire retardant, and it will not rust or corrode as many of the alternatives might.
- Equipped with 2 x 39 litre galvanised steel liners and two front access doors to facilitate emptying and cleaning, this modern rubbish receptacle is a great investment for all public areas.

#### **SPECIFICATIONS**

- Made from Powder Coated Steel.
- 2 x 39 Litre Galvanised Liners.
- Battery Recycling Depository.
- Weather and Fire Resistant.
- Two Lockable Front Access Doors.
- Modern Wood Effect Detailing.