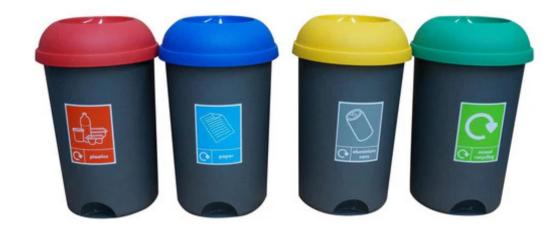

## SET OF 4 RECYCLING BINS & STICKERS

#### **FEATURES**

- With these Recycling Bins, you can set up a recycling station in any office, workshop, staff canteen, or school, and boost your recycling capabilities for less.
- Made in the UK from durable plastics, these lowmaintenance recycling bins feature study bases in charcoal grey to complement all interiors, four colourcoded lids in red, yellow, green, and blue, and they come with a 10-year manufacturer's guarantee as standard.
- Each lid has an open aperture to facilitate waste disposal on the, and there's a footplate in the base to help with emptying and cleaning.