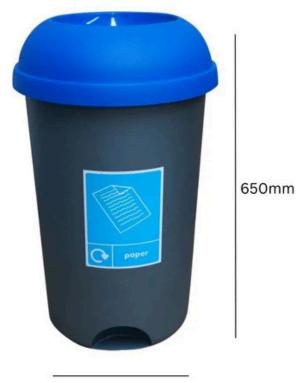

## **TECHNICAL SPECIFICATIONS**

#### **50L** Capacity

Base available in white and metallic grey

Hardwearing plastic construction

#### **SPECIFICATIONS**

- Silver bases.
- Hardwearing plastic construction.
- Large 50-litre capacity.