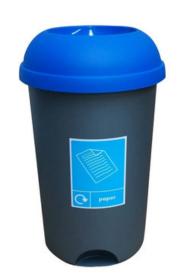

# OPEN TOP RECYCLING BIN

# **50L**

#### **50L** Capacity

Base available in white and metallic grey

Hardwearing plastic construction

#### **SPECIFICATIONS**

- Silver bases.
- Hardwearing plastic construction.
- Large 50-litre capacity.