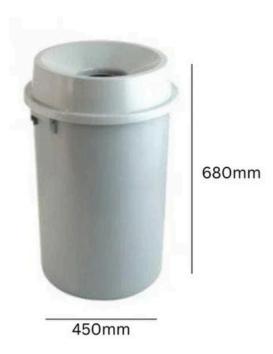

### OPEN TOP PLASTIC LITTER BIN

#### **FEATURES**

- Manufactured from weather resistant plastic, it features integrated side handles to facilitate emptying, a removable funnel shaped lid with a round aperture, and a streamline design that will complement all public locations.
- With a generous total capacity of 60 litres, this Open
  Top Plastic Rubbish Bin is ideal for busy areas, and as
  it can be washed down with regular detergents, it is
  suitable for use in hygiene sensitive areas too.

#### **SPECIFICATIONS**

- Durable plastic construction.
- Removable funnel shaped lid.
- Integrated side handles.
- Also available as a push lid.