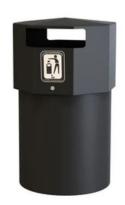

### OCTAPLUS JUMBO LITTER BIN

# 150L

## 150L

Capacity

Weather Resistant Plastic Construction

Plastic Liner included as standard