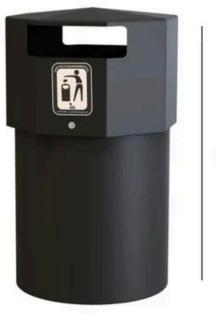

### OCTAPLUS JUMBO LITTER BIN

# 150L

## 150L

Capacity

Weather Resistant Plastic Construction

Plastic Liner included as standard



#### **TECHNICAL SPECIFICATIONS**

#### 575mm



1025mm

445mm



### OCTAPLUS JUMBO LITTER BIN

# 150L

#### **FEATURES**

- Available in 5 attractive colour options, it can be personalised with a range of optional extras such as fixing bolts, an anchor plate, or a plastic liner, to create the perfect rubbish receptacle for every business.
- Made from weather-resistant plastics, this Octaplus
  Jumbo Litter Bin is suitable for both indoor and
  outdoor use, and it has four large apertures to allow
  quick and easy disposal from all sides.

#### **SPECIFICATIONS**

- Weather Resistant Plastic Construction.
- Plastic Liner included as standard.
- Available in 5 Colours.
- Can be customised with optional extras.
- Hood Width 575mm.
- Hood Depth 575mm.