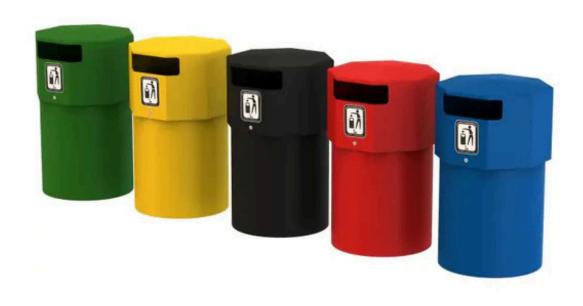

#### **FEATURES**

- Available in 5 attractive colour options, it can be personalised with a range of optional extras such as fixing bolts, an anchor plate, or a plastic liner, to create the perfect rubbish receptacle for every business.
- Made from weather-resistant plastics, this Octaplus
  Jumbo Litter Bin is suitable for both indoor and
  outdoor use, and it has four large apertures to allow
  quick and easy disposal from all sides.

#### **SPECIFICATIONS**

- Weather Resistant Plastic Construction.
- Plastic Liner included as standard.
- Available in 5 Colours.
- Can be customised with optional extras.
- Hood Width 575mm.
- Hood Depth 575mm.