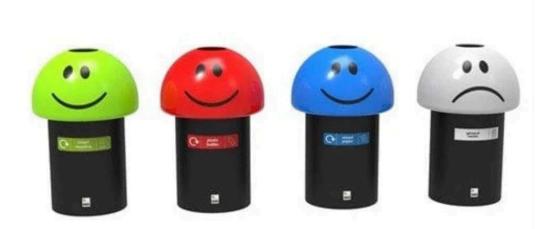

## SPECIFICATIONS

- Durable UV-resistant plastic construction.
- Includes WRAP compliant colour-coded lid and graphic.
- Available with 'sad' or 'happy' emoji.
- Optional lock available to purchase separately.
- 5 waste streams available please select from dropdown list above.
- Removable lid with hole aperture.
- Suitable for indoor and covered outdoor installations.