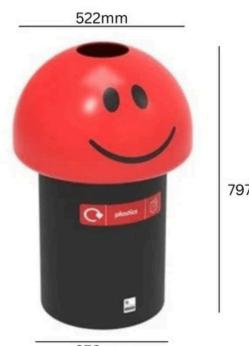

NOVELTY EMOJI RECYCLING BINS



**60L** Capacity

Durable UV-resistant plastic construction

60-litre capacity (70-litre with purchase of plastic or galvanised liner)



## **TECHNICAL SPECIFICATIONS**



797mm

376mm



## NOVELTY EMOJI RECYCLING BINS

## FEATURES

• Encourage children to recycle their cans, crisp packets, and sweet wrappers with these Novelty Emoji Recycling Bins, perfect for schools, playgrounds, leisure facilities, and entertainment venues

## SPECIFICATIONS

- Durable UV-resistant plastic construction.
- Includes WRAP compliant colour-coded lid and graphic.
- Available with 'sad' or 'happy' emoji.
- Optional lock available to purchase separately.
- 5 waste streams available please select from dropdown list above.
- Removable lid with hole aperture.
- Suitable for indoor and covered outdoor installations.