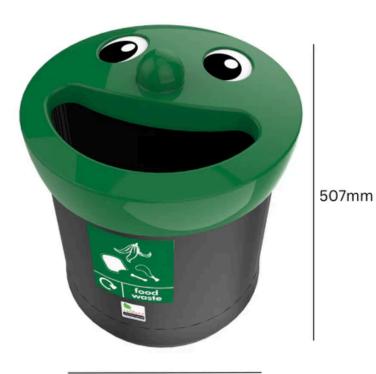

#### SIZES

- 41 Litres 507mm (H) x 425mm (D)
- 52 Litres 608mm (H) x 425mm (D)
- 62 Litres 710mm (H) x 425mm (D)