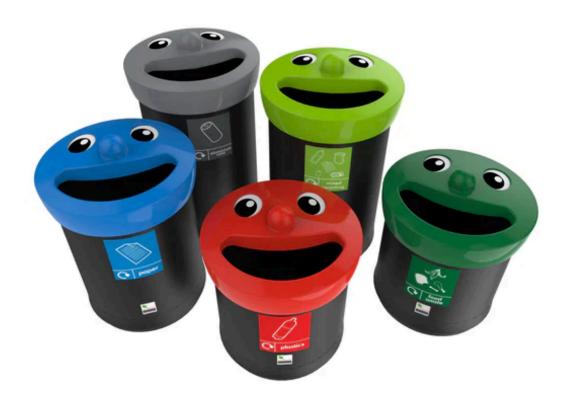

### FEATURES

• Manufactured from polyethylene, a durable plastic that is easy to clean and maintain, these Novelty Smiley Recycling Bins feature a solid black base, a choice of 6 WRAP compliant coloured lids, and include recycling stickers to easily identify what each bin is for. The fun smiley face encourages even the youngest of children to dispose of their waste correctly, so they are good for your premises and great for the environment.

### SPECIFICATIONS

- Made from 100% Post-Consumer Recycled Plastic.
- Available in 3 Sizes (41ltrs, 52ltrs and 62ltrs).
- Interchangeable Lids in WRAP Compliant Colours.
- Choice of Recycling Stickers (Mixed Recycling, General Waste, Cans, Food Waste, Paper, Plastic).
- Hygienic Wipe Clean Surface.
- Stackable for Easy Storage.