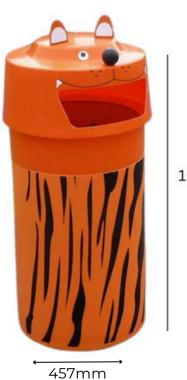

**90L** 

### NOVELTY ANIMAL FACE RECYCLING BINS

INTERNAL BINS

90L Capacity

Made from Powder Coated Steel and Plastic

Pre galvanised steel lid

**TECHNICAL SPECIFICATIONS** 

1016mm

## NOVELTY ANIMAL FACE RECYCLING BINS 90L

#### FEATURES

- Manufactured from UV stabilised plastic, these fun Animal Face Recycling Bins come in four different designs; Hippo, Ladybird, Mouse and Tiger, and each receptacle is equipped with a different aperture for collecting different kinds of recyclable waste.
- An optional galvanised liner is available to facilitate emptying and cleaning, and each novelty litter bin can hold up to 90 litres of recyclable waste such as bottles, cans and paper.