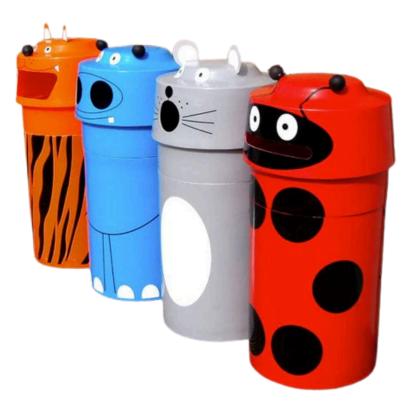

#### FEATURES

- Manufactured from UV stabilised plastic, these fun Animal Face Recycling Bins come in four different designs; Hippo, Ladybird, Mouse and Tiger, and each receptacle is equipped with a different aperture for collecting different kinds of recyclable waste.
- An optional galvanised liner is available to facilitate emptying and cleaning, and each novelty litter bin can hold up to 90 litres of recyclable waste such as bottles, cans and paper.

#### SPECIFICATIONS

- Novelty Recycling Bins.
- 4 animal face designs.
- Optional galvanised inner liner available to purchase separately.
- UV stabilised will not fade.