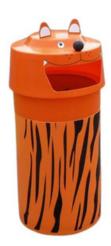

### NOVELTY ANIMAL FACE RECYCLING BINS

INTERNAL BINS

90L Capacity

Made from Powder Coated Steel and Plastic

Pre galvanised steel lid

**TECHNICAL SPECIFICATIONS** 

1016mm

## NOVELTY ANIMAL FACE RECYCLING BINS 90L

#### FEATURES

- Manufactured from UV stabilised plastic, these fun Animal Face Recycling Bins come in four different designs; Hippo, Ladybird, Mouse and Tiger, and each receptacle is equipped with a different aperture for collecting different kinds of recyclable waste.
- An optional galvanised liner is available to facilitate emptying and cleaning, and each novelty litter bin can hold up to 90 litres of recyclable waste such as bottles, cans and paper.