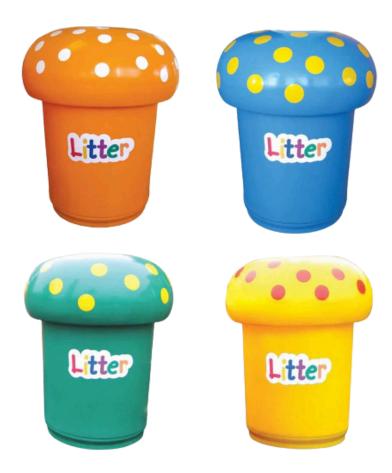

#### **FEATURES**

- Manufactured from weather-resistant polyethylene and plastic, it features a twist-off lid with a large aperture, an integrated liner, and a lock and key to prevent unauthorised access.
- Available in Blue, Orange, Red, Yellow and Green, this Mushroom Shaped Litter Bin will add a burst of colour to every playground, and as it comes with a variety of different graphics, you can mix and match to create a complete recycling station in all childfriendly areas.

#### **SPECIFICATIONS**

- Available in 5 Colours.
- Made from Polyethylene.
- Twist-Off Lid with Large Aperture.
- Locking Mechanism to Prevent Tampering.
- Choice of Graphics.
- Inner Liner.