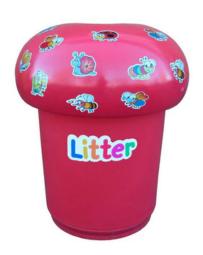

## MUSHROOM LITTER BIN

### **90L** Capacity

Made from Polyethylene

Twist-Off Lid with Large Aperture

#### **FEATURES**

- Manufactured from weather-resistant polyethylene and plastic, it features a twist-off lid with a large aperture, an integrated liner, and a lock and key to prevent unauthorised access.
- Available in Blue, Orange, Red, Yellow and Green, this Mushroom Shaped Litter Bin will add a burst of colour to every playground, and as it comes with a variety of different graphics, you can mix and match to create a complete recycling station in all childfriendly areas.