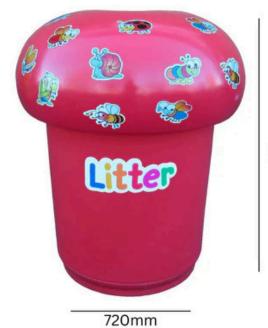

## MUSHROOM LITTER BIN



### **90L** Capacity

Made from Polyethylene

Twist-Off Lid with Large Aperture



## **TECHNICAL SPECIFICATIONS**



900mm



## MUSHROOM LITTER BIN

# 90L

#### **FEATURES**

- Manufactured from weather-resistant polyethylene and plastic, it features a twist-off lid with a large aperture, an integrated liner, and a lock and key to prevent unauthorised access.
- Available in Blue, Orange, Red, Yellow and Green, this Mushroom Shaped Litter Bin will add a burst of colour to every playground, and as it comes with a variety of different graphics, you can mix and match to create a complete recycling station in all childfriendly areas.

#### **SPECIFICATIONS**

- Available in 5 Colours.
- Made from Polyethylene.
- Twist-Off Lid with Large Aperture.
- Locking Mechanism to Prevent Tampering.
- Choice of Graphics.
- Inner Liner.