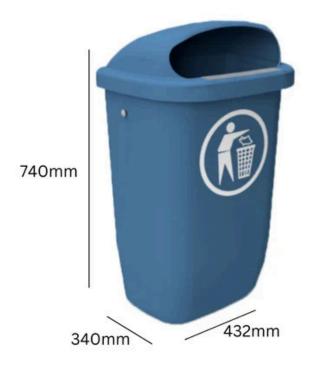

#### **TECHNICAL SPECIFICATIONS**

#### **Specifications**

- Mountable Waste Bin.
- Made from UV Resistant HDPE Plastic.
- Non Corrosive Metal Parts.
- Cigarette Stubber Plate.
- Can be Mounted to any Post or Wall.
- Hooded lid.